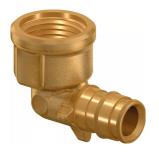

# Uponor Q&E elbow adapter female thread PL 16-G1/2"FT 1023023

## Uponor Q&E elbow adapter female thread PL 16-G1/2"FT

## 1023023