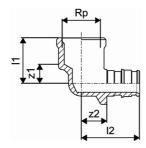

### **Technical data**

Item (unit of measurement) рсе Length (I1) 25 mm Length (I2) 32 mm Z-measurement z2 14 mm Packaging Quantity PL1 5 Packaging Quantity PL3 70 Packaging Quantity PL4 6720