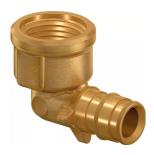

# Uponor Q&E elbow adapter female thread PL 16-G1/2"FT 1023023

## Uponor Q&E elbow adapter female thread PL 16-G1/2"FT

## 1023023