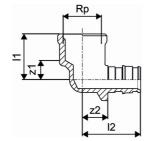

### **Technical data**

Item (unit of measurement) рсе Length (I1) 25 mm Length (I2) 32 mm Z-measurement z2 14 mm Packaging Quantity PL1 5 Packaging Quantity PL3 70 Packaging Quantity PL4 6720