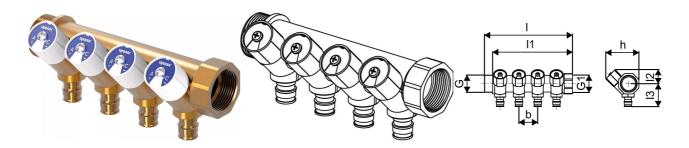

#### **Technical data**

| Item (unit of measurement) | pce    |
|----------------------------|--------|
| Length (I)                 | 169 mm |
| Length (I1)                | 158 mm |
| Length (I2)                | 27 mm  |
| Length (I3)                | 44 mm  |
| Z-measurement b            | 38 mm  |
| Z-measurement h            | 64 mm  |
| Packaging Quantity PL1     | 1      |
| Packaging Quantity PL3     | 24     |
| Packaging Quantity PL4     | 960    |