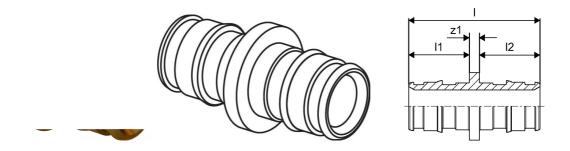

## Uponor Q&E coupling LF 16x16

### 1126789

### **Technical data**

| Item (unit of measurement) | pce   |
|----------------------------|-------|
| Length (I)                 | 39 mm |
| Length (I1)                | 18 mm |
| Length (I2)                | 18 mm |
| z                          | 3 mm  |
| Packaging Quantity PL1     | 5     |
| Packaging Quantity PL3     | 400   |
| Packaging Quantity PL4     | 21600 |