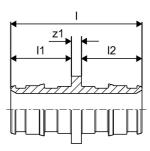

### **Technical data**

| Item (unit of measurement) | pce   |
|----------------------------|-------|
| Length (I)                 | 39 mm |
| Length (I1)                | 18 mm |
| Length (I2)                | 18 mm |
| z                          | 3 mm  |
| Packaging Quantity PL1     | 5     |
| Packaging Quantity PL3     | 400   |
| Packaging Quantity PL4     | 21600 |