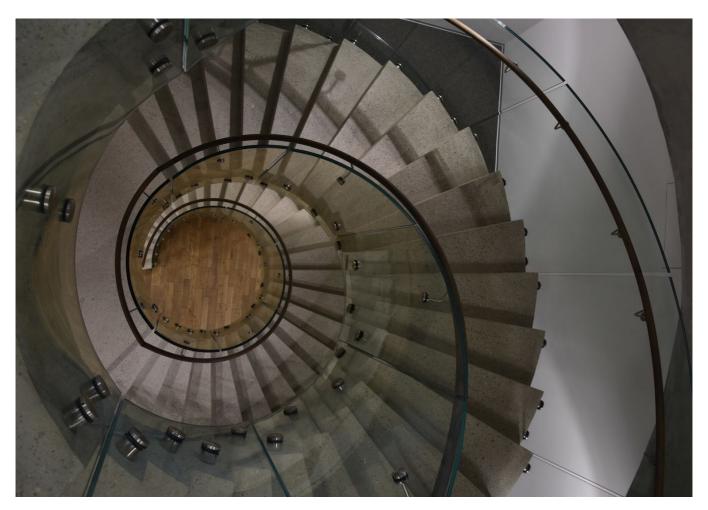

### Concrete core activation ČSOB Prague

Heating and cooling using in the office building.

### The entire complex was planned using BIM technology

The new ČSOB bank headquarters for uses concrete core activation for heating and cooling. The entire building is equipped

with a combination of the Contec and Contec ON systems. The Contec ON system is installed adjacent to the façade, while the Contec system is installed in the core of the building. The new headquarters building meets even the highest ecological standards in accordance with LEED Platinum international certification. The heating source are heat pumps with a total of 173 150 m-deep boreholes. The building complex comprises several "freestanding" buildings connected by a central atrium. The entire complex was planned and continues to be operated using BIM technology.