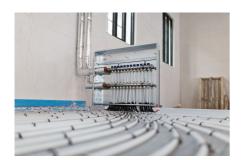

#### Underfloor heating for comfortable and efficient office working environment

Uponor pipes laid by Hofmann & Ollinger, Mettlach-Wehingen, for underfloor heating and cooling ensure a comfortable temperature throughout the 4,000 square meter area. The drinking water installation, including the distribution and riser pipes, was also brought up to the latest state of the art with Uponor pipes in sizes 16-75.