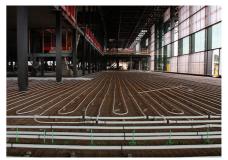

From the end of 2014, the Netherlands' new National Military Museum will bring together the collections of the Army Museum in Delft and the Military Aviation Museum in Soesterberg. The need for the best possible indoor environment at the museum is enormous. While the conditions in which age-old museum pieces are stored is essential, a pleasant indoor environment is also important to visitors. The museum complex is thus equipped with a range of sustainable technologies, including concrete core activation. Fitting Uponor industrial underfloor heating on the ground floor and a TAB Omegaprofiel on the first floor makes a major contribution to creating an optimum indoor environment.