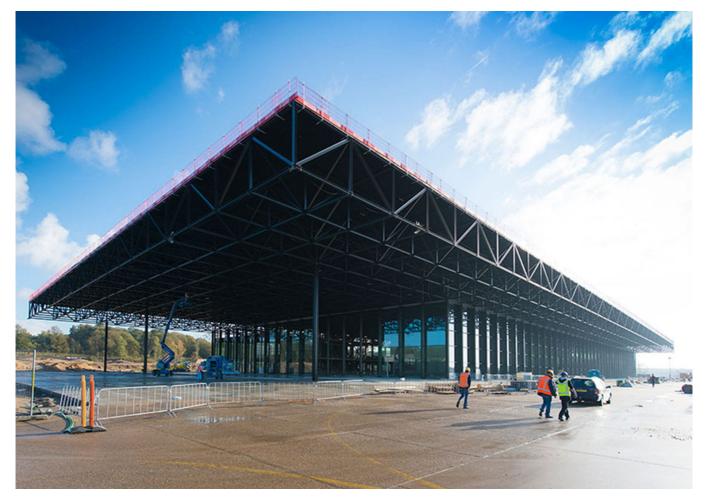

### **Dutch National Military Museum**

Located on the former Soesterberg military airbase, directly adjacent to the former landing strip, the Dutch National Military Museum is being built.

From the end of 2014, the Netherlands' new National Military Museum will bring together the collections of the Army Museum in Delft and the Military Aviation Museum in Soesterberg. The need for the best possible indoor environment at the museum is enormous. While the conditions in which age-old museum pieces are stored is essential, a pleasant indoor environment is also important to visitors. The museum complex is thus equipped with a range of sustainable technologies, including concrete core activation. Fitting Uponor industrial underfloor heating on the ground floor and a TAB Omegaprofiel on the first floor makes a major contribution to creating an optimum indoor environment.