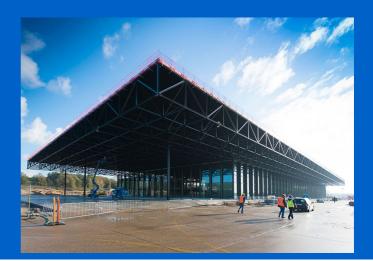

### **Dutch National Military Museum**

Located on the former Soesterberg military airbase, directly adjacent to the former landing strip, the Dutch National Military Museum is being built.

From the end of 2014, the Netherlands' new National Military Museum will bring together the collections of the Army Museum in Delft and the Military Aviation Museum in Soesterberg. The need for the best possible indoor environment at the museum is enormous. While the conditions in which age-old museum pieces are stored is essential, a pleasant indoor environment is also important to visitors. The museum complex is thus equipped with a range of sustainable technologies, including concrete core activation. Fitting Uponor industrial underfloor heating on the ground floor and a TAB Omegaprofiel on the first floor makes a major contribution to creating an optimum indoor environment.