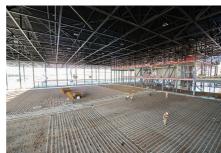

From the end of 2014, the Netherlands' new National Military Museum will bring together the collections of the Army Museum in Delft and the Military Aviation Museum in Soesterberg. The need for the best possible indoor environment at the museum is enormous. While the conditions in which age-old museum pieces are stored is essential, a pleasant indoor environment is also important to visitors. The museum complex is thus equipped with a range of sustainable technologies, including concrete core activation. Fitting Uponor industrial underfloor heating on the ground floor and a TAB Omegaprofiel on the first floor makes a major contribution to creating an optimum indoor environment.