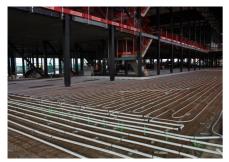

From the end of 2014, the Netherlands' new National Military Museum will bring together the collections of the Army Museum in Delft and the Military Aviation Museum in Soesterberg. The need for the best possible indoor environment at the museum is enormous. While the conditions in which age-old museum pieces are stored is essential, a pleasant indoor environment is also important to visitors. The museum complex is thus equipped with a range of sustainable technologies, including concrete core activation. Fitting Uponor industrial underfloor heating on the ground floor and a TAB Omegaprofiel on the first floor makes a major contribution to creating an optimum indoor environment.