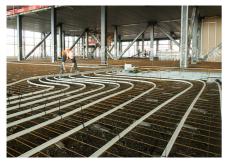

From the end of 2014, the Netherlands' new National Military Museum will bring together the collections of the Army Museum in Delft and the Military Aviation Museum in Soesterberg. The need for the best possible indoor environment at the museum is enormous. While the conditions in which age-old museum pieces are stored is essential, a pleasant indoor environment is also important to visitors. The museum complex is thus equipped with a range of sustainable technologies, including concrete core activation. Fitting Uponor industrial underfloor heating on the ground floor and a TAB Omegaprofiel on the first floor makes a major contribution to creating an optimum indoor environment.