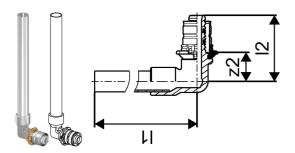

#### Technical data

Item (unit of measurement)

 Length (I1)
 166 mm

 Length (I2)
 38 mm

z2 17 mm

Packaging Quantity PL1 20