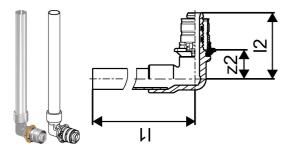

#### Technical data

Item (unit of measurement)

 Length (I1)
 166 mm

 Length (I2)
 38 mm

z2 17 mm

Packaging Quantity PL1 20