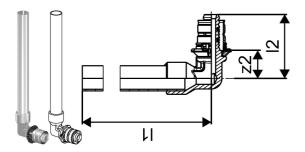

### **Technical data**

Item (unit of measurement)

рсе

Length (I1) 366 mm

Length (I2) 38 mm

z2 17 mm 20

Packaging Quantity PL1