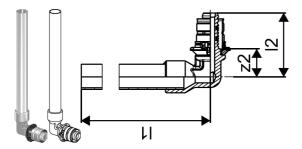

### **Technical data**

Item (unit of measurement)

рсе

Length (I1) 366 mm

Length (I2) 38 mm

z2 17 mm 20

Packaging Quantity PL1