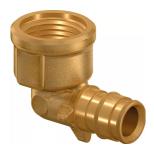

# Uponor Q&E elbow adapter female thread PL 16-G1/2"FT 1023023

## Uponor Q&E elbow adapter female thread PL 16-G1/2"FT

## 1023023