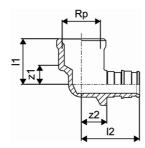

### **Technical data**

Item (unit of measurement)pceLength (I1)25 mmLength (I2)32 mmz214 mmPackaging Quantity PL15Packaging Quantity PL370Packaging Quantity PL46720