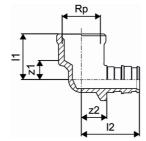

### **Technical data**

Item (unit of measurement)pceLength (I1)25 mmLength (I2)32 mmz214 mmPackaging Quantity PL15Packaging Quantity PL370Packaging Quantity PL46720