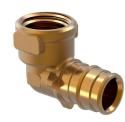

## Uponor Q&E elbow adapter female thread PL 20-G1/2"FT

1023024

# Uponor Q&E elbow adapter female thread PL 20-G1/2"FT 1023024

### **Technical data**

| Item (unit of measurement) | pce   |
|----------------------------|-------|
| Length (I1)                | 25 mm |
| Length (I2)                | 36 mm |
| z2                         | 14 mm |
| Packaging Quantity PL1     | 5     |
| Packaging Quantity PL3     | 50    |
| Packaging Quantity PL4     | 4800  |