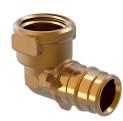

## Uponor Q&E elbow adapter female thread PL 20-G1/2"FT

1023024

# Uponor Q&E elbow adapter female thread PL 20-G1/2"FT 1023024

### **Technical data**

| Item (unit of measurement) | pce   |
|----------------------------|-------|
| Length (I1)                | 25 mm |
| Length (I2)                | 36 mm |
| z2                         | 14 mm |
| Packaging Quantity PL1     | 5     |
| Packaging Quantity PL3     | 50    |
| Packaging Quantity PL4     | 4800  |