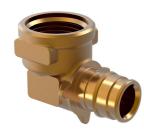

## Uponor Q&E elbow adapter female thread PL 20-G3/4"FT

1023025

# Uponor Q&E elbow adapter female thread PL 20-G3/4"FT 1023025