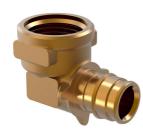

## Uponor Q&E elbow adapter female thread PL 20-G3/4"FT

1023025

# Uponor Q&E elbow adapter female thread PL 20-G3/4"FT 1023025