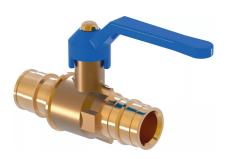

## Uponor Q&E valve, with handle 32-32

## About Uponor Q&E valve, with handle

### **Specification**

- Q&E fittings and rings for Uponor Pex pipes
- Metal fittings are made of high quality brass
- Plastic fittings are made of polyphenilsulphone
- Q&E rings must be ordered separately if not different mentioned

### **Application**

if not different mentioned:

- Male and female threads acc.to EN 10226-1.