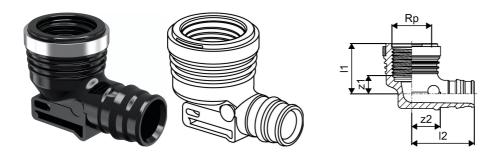

#### **Technical data**

| Item (unit of measurement) | pce      |
|----------------------------|----------|
| Female_thread_Rp           | 1/2 inch |
| Length (I1)                | 27 mm    |
| Length (I2)                | 38 mm    |
| z2                         | 16 mm    |
| Packaging Quantity PL1     | 5        |
| Packaging Quantity PL3     | 50       |
| Packaging Quantity PL4     | 5600     |