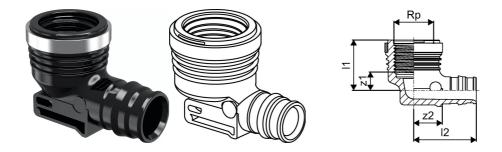

#### **Technical data**

| Item (unit of measurement) | pce      |
|----------------------------|----------|
| Female_thread_Rp           | 1/2 inch |
| Length (I1)                | 27 mm    |
| Length (I2)                | 38 mm    |
| z2                         | 16 mm    |
| Packaging Quantity PL1     | 5        |
| Packaging Quantity PL3     | 50       |
| Packaging Quantity PL4     | 5600     |