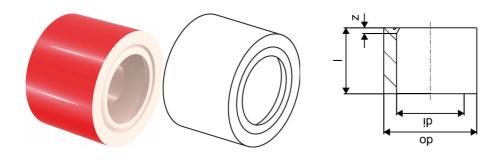

# Uponor Q&E ring with stop edge red 12

## 1058454

### **Technical data**

| Item (unit of measurement) | pce   |
|----------------------------|-------|
| Length (I)                 | 13 mm |
| z                          | 1 mm  |
| Packaging Quantity PL1     | 20    |
| Packaging Quantity PL2     | 1200  |
| Packaging Quantity PL4     | 43200 |