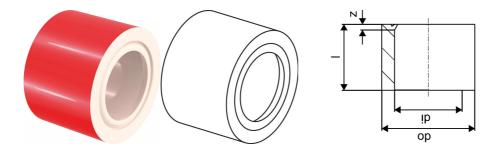

# Uponor Q&E ring with stop edge red 12

## 1058454

- PEX material

### **Technical data**

| Item (unit of measurement) | pce   |
|----------------------------|-------|
| Length (I)                 | 13 mm |
| z                          | 1 mm  |
| Packaging Quantity PL1     | 20    |
| Packaging Quantity PL2     | 1200  |
| Packaging Quantity PL4     | 43200 |