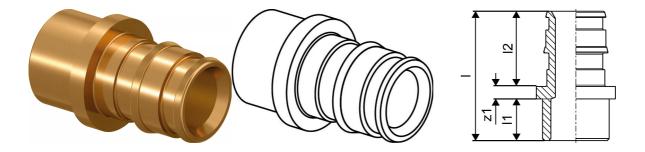

### **Technical data**

| Item (unit of measurement) | pce   |
|----------------------------|-------|
| Length (I)                 | 32 mm |
| Length (I1)                | 13 mm |
| Length (I2)                | 15 mm |
| Packaging Quantity PL1     | 5     |
| Packaging Quantity PL2     | 100   |
| Packaging Quantity PL4     | 19200 |