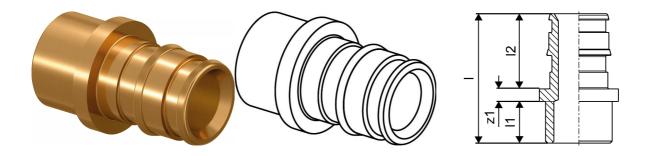

### **Technical data**

| Item (unit of measurement) | pce   |
|----------------------------|-------|
| Length (I)                 | 32 mm |
| Length (I1)                | 13 mm |
| Length (I2)                | 15 mm |
| Packaging Quantity PL1     | 5     |
| Packaging Quantity PL2     | 100   |
| Packaging Quantity PL4     | 19200 |