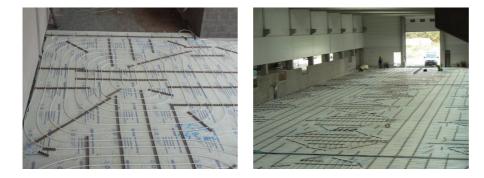

## An industrial underfloor heating system in fact

Headquarters of the company Eurom located in Brno Slatina includes administrative, storage and production facilities. It is a standalone building hall type, which is divided into two parts. The first part consists of administration and facilities. The second part consists of single-storey building with two-aisle production hall (the building footprint 78 x 36 m). Throw the center of each vessel leads communication area, around which individual manufacturing cells are concentrated. Both vessels are heated by an industrial underfloor heating system.

Underfloor heating: Uponor PE-Xa pipes 25 x 2.3 mm in clamp track

Floor Construction: Double Layer, steel fibre concrete.