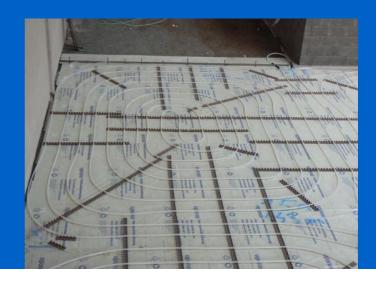

## An industrial underfloor heating system in fact

Headquarters of the company Eurom located in Brno Slatina includes administrative, storage and production facilities. It is a standalone building hall type, which is divided into two parts. The first part consists of administration and facilities. The second part consists of single-storey building with two-aisle production hall (the building footprint 78 x 36 m). Throw the center of each vessel leads communication area, around which individual manufacturing cells are concentrated. Both vessels are heated by an industrial underfloor heating system.

Underfloor heating: Uponor PE-Xa pipes 25 x 2.3 mm in clamp track

Floor Construction: Double Layer, steel fibre concrete.