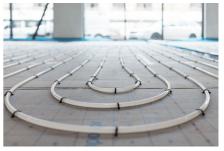

#### Underfloor heating for comfortable and effiicient office working environment

Uponor pipes laid by Hofmann & Ollinger, Mettlach-Wehingen, for underfloor heating and cooling ensure a comfortable temperature throughout the 4,000 square meter area. The drinking water installation, including the distribution and riser pipes, was also brought up to the latest state of the art with Uponor pipes in sizes 16-75.