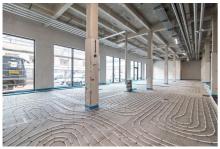

#### Underfloor heating for comfortable and effiicient office working environment

Uponor pipes laid by Hofmann & Ollinger, Mettlach-Wehingen, for underfloor heating and cooling ensure a comfortable temperature throughout the 4,000 square meter area. The drinking water installation, including the distribution and riser pipes, was also brought up to the latest state of the art with Uponor pipes in sizes 16-75.