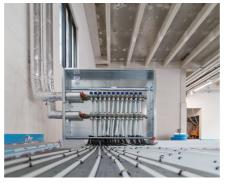

#### Underfloor heating for comfortable and effiicient office working environment

Uponor pipes laid by Hofmann & Ollinger, Mettlach-Wehingen, for underfloor heating and cooling ensure a comfortable temperature throughout the 4,000 square meter area. The drinking water installation, including the distribution and riser pipes, was also brought up to the latest state of the art with Uponor pipes in sizes 16-75.