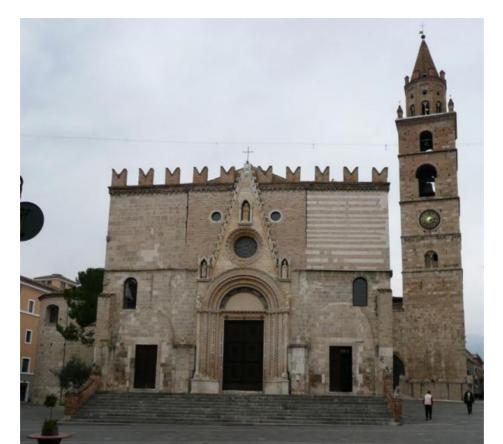

### Santa Maria Assunta Cathedral - Teramo, Italy

The Teramo Cathedral is situated in the heart of the city, and it is centered among four historical neighbourhoods. Uponor underfloor heating was installed.

### installer

Tecnoimpianti srl

The Teramo Cathedral is situated in the heart of the city, and it is centered among four historical neighbourhoods: San Giorgio, Santo Spirito, Santa Maria a Bitetto and San Leonardo.

The Cathedral, with is imposing structure and its bell tower, it is one of the most important religious and architectonical buildings in the Abruzzo region, and it has always been the visible centre of this city as well as its symbol. For this project Uponor installed an underfloor heating system.