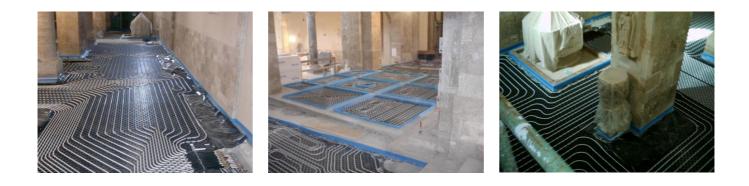

The Cathedral, with is imposing structure and its bell tower, it is one of the most important religious and architectonical buildings in the Abruzzo region, and it has always been the visible centre of this city as well as its symbol. For this project Uponor installed an underfloor heating system.

The state of the cathedral called for a conservative intervention, and the underfloor solution was the ideal one in order to provide a comfortable environment for the faithful as well as to preserve the feature of such historical building. The underfloor panels work a positive action in preserving the hygienic environmental conditions, because they do not allow the creation of humid areas in the floor, which could cause mold and degrade the condition of the paintings and frescoes in the Cathedral.