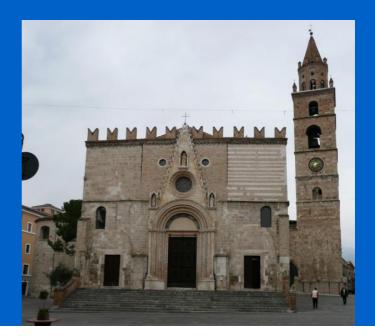

### Santa Maria Assunta Cathedral - Teramo, Italy

The Teramo Cathedral is situated in the heart of the city, and it is centered among four historical neighbourhoods. Uponor underfloor heating was installed.

### installer

Tecnoimpianti srl

The Teramo Cathedral is situated in the heart of the city, and it is centered among four historical neighbourhoods: San Giorgio, Santo Spirito, Santa Maria a Bitetto and San Leonardo.

The Cathedral, with is imposing structure and its bell tower, it is one of the most important religious and architectonical buildings in the Abruzzo region, and it has always been the visible centre of this city as well as its symbol. For this project Uponor installed an underfloor heating system.