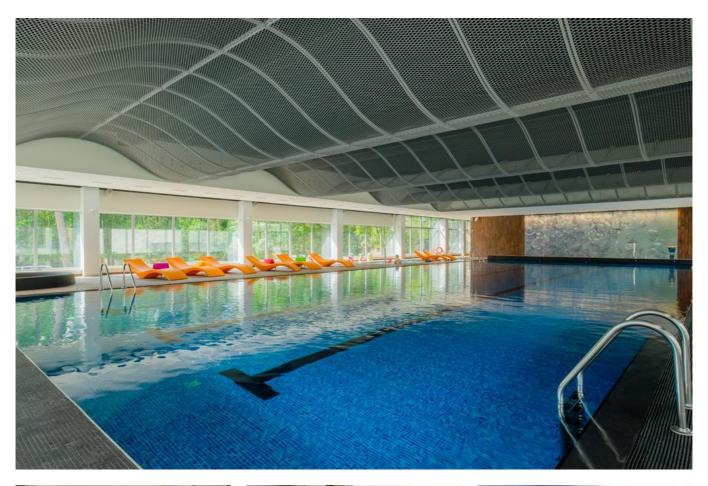

## **Short description**

The hotel Lielupe consists of 264 fashionable rooms, spacious Wellness centre with a swimming pool of 25m, Turkish bath, Finnish sauna, jacuzzi, and SPA centre, as well as large and modern children club, restaurant and 13 conference and event halls of various size. Uponor MLCP tap water materials provide reliable system operation in a wonderful seaside hotel. Everything made for the convenience of visitors to enjoy water procedures.