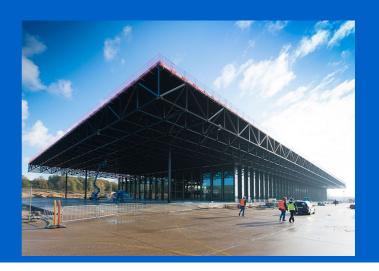

## **Dutch National Military Museum**

Located on the former Soesterberg military airbase, directly adjacent to the former landing strip, the Dutch National Military Museum is being built.

### **Partners**

Heijmans

Thermo Actief Benelux Photography: Ixi Fotografie

The museum site is roughly 45 hectares. Given the special location of the site in the heart of Utrechtse Heuvelrug, specific focus was given to the conservation and development of natural assets. The large museum complex can be found in the middle of the grounds. As well as the main building, the area also houses a depot and a couple of warehouses that, among other things, accommodate other exhibits used for demonstrations. The grounds are home to a memorial square and a quiet garden that provide space for remembrance and reflection. Further on, there is a monument with an important historical value - it is the oldest building in the Netherlands with a link to military aviation. The wooden building and its tower are currently being fully restored to their original state. The large surrounding outdoor area provides space for events.