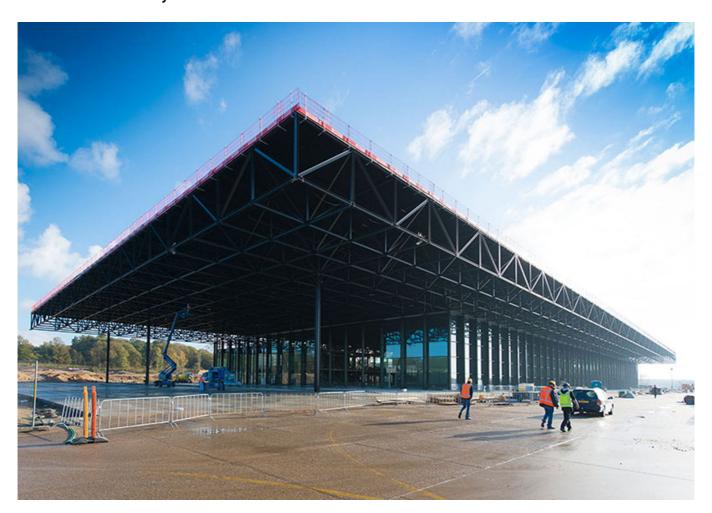

## **Dutch National Military Museum**

Located on the former Soesterberg military airbase, directly adjacent to the former landing strip, the Dutch National Military Museum is being built.

### **Partners**

Heijmans

Thermo Actief Benelux Photography: Ixi Fotografie

The museum site is roughly 45 hectares. Given the special location of the site in the heart of Utrechtse Heuvelrug, specific focus was given to the conservation and development of natural assets. The large museum complex can be found in the middle of the grounds. As well as the main building, the area also houses a depot and a couple of warehouses that, among other things, accommodate other exhibits used for demonstrations. The grounds are home to a memorial square and a quiet garden that provide space for remembrance and reflection. Further on, there is a monument with an important historical value - it is the oldest building in the Netherlands with a link to military aviation. The wooden building and its tower are currently being fully restored to their original state. The large surrounding outdoor area provides space for events.