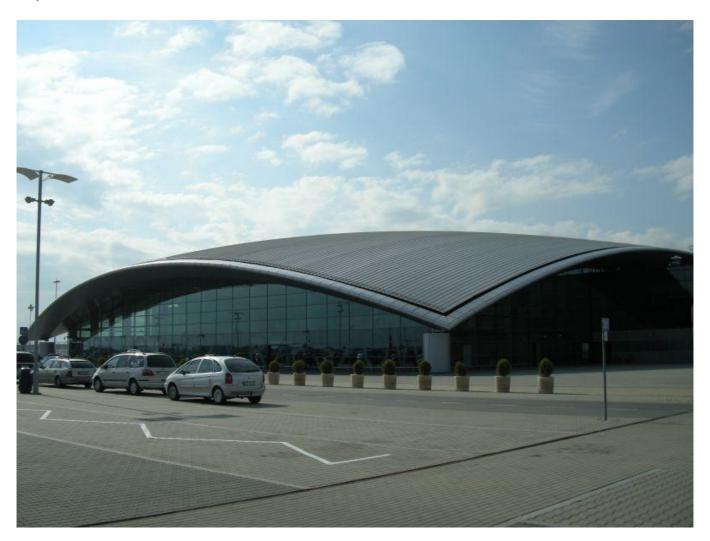

## Airport in Rzeszów

The International Rzeszów-Jasionka Airport is situated in the Podkarpacie Province – one of the most beautiful regions of Poland.

### **Project Facts:**

Location Completion

Rzeszów, Poland 2012

Building Type Product systems

Municipal Radiant Heating & Cooling

Address Project Type

Jasionka 942 New building

Considering the constant, successive development of Rzeszów – Jasionka, one cannot ignored new heavy investments such as a new administrative - technical base, petrol station and - above all – the refurbished and extended runway (3200 meter long and 45 meter wide), the second apron, as well as, taxiway. The most awaited investment in the Rzeszów-Jasionka Airport was the construction of a new passenger terminal building. After 15 months of construction, on 8 May 2012, the passenger service was moved to the new passenger terminal, which significantly changed the image of the Rzeszów-Jasionka Airport. One building combined departures and arrivals, which were supported by technical and commercial infrastructure. The New Terminal Building has three floors above ground and one underground.

As the furthest located eastwards Polish communication airport, Rzeszów Jasionka Airport has the chance to develop further

and open the door onto the world for our region.

New Terminal Building has been equipped with Uponor underfloor heating installation in the main hall. There was applied Uponor Classic system that ensure precise pipe spacing and as a consequence stable mounting to the ground. This is ideal system for large areas, where above-average overloads are expected. Installations based on PE-Xa pipe ensure thermal comfort up to 2 meters over floor space and low operating costs.