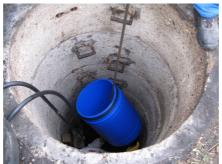

#### **Partners**

Investor:

Water Supply Administration Tomaszów Mazowiecki

**Contractor:** 

Blejkan

Upon analysing various renovation technologies it was resolved to repair the collector with the use of VipLiner polyethylene modules PE100 RC with increased resistance to propagation of cracks, point pressure and result of scratching, Blejkan, the contractor of the project, applied the static cracking method, which concerned the crushing of the old collector with the use of the head connected by steel bolted poles with the hydraulic drive hoist and parallel insertion of VipLiner modules after the head. This method allowed to improve the hydraulic parameters of the sewage network. Uponor Infra delivered for this investment VipLiner modules of 0.5 m length and diameter respectively higher than the renovated section (dn355 and 450mm).

The works were carried out in winter at the turn of 2013/2014. The renovation included 8 sections and the longest section between the manholes was 60 m. The contractor commended the easy and simple nature of installation of the modules and the speed of works using VipLiner modules (the average renovation time of a section was approx. 3 days).