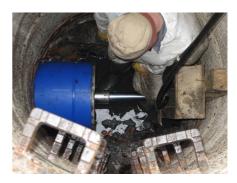

#### **Partners**

Investor:

Water Supply Administration Tomaszów Mazowiecki

**Contractor:** 

Blejkan

Upon analysing various renovation technologies it was resolved to repair the collector with the use of VipLiner polyethylene modules PE100 RC with increased resistance to propagation of cracks, point pressure and result of scratching, Blejkan, the contractor of the project, applied the static cracking method, which concerned the crushing of the old collector with the use of the head connected by steel bolted poles with the hydraulic drive hoist and parallel insertion of VipLiner modules after the head. This method allowed to improve the hydraulic parameters of the sewage network. Uponor Infra delivered for this investment VipLiner modules of 0.5 m length and diameter respectively higher than the renovated section (dn355 and 450mm).