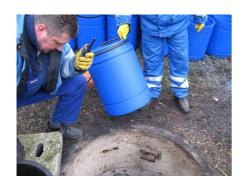

#### **Partners**

Investor:

Water Supply Administration Tomaszów Mazowiecki

**Contractor:** 

Blejkan

Upon analysing various renovation technologies it was resolved to repair the collector with the use of VipLiner polyethylene modules PE100 RC with increased resistance to propagation of cracks, point pressure and result of scratching, Blejkan, the contractor of the project, applied the static cracking method, which concerned the crushing of the old collector with the use of the head connected by steel bolted poles with the hydraulic drive hoist and parallel insertion of VipLiner modules after the head. This method allowed to improve the hydraulic parameters of the sewage network. Uponor Infra delivered for this investment VipLiner modules of 0.5 m length and diameter respectively higher than the renovated section (dn355 and 450mm).

The works were carried out in winter at the turn of 2013/2014. The renovation included 8 sections and the longest section between the manholes was 60 m. The contractor commended the easy and simple nature of installation of the modules and the speed of works using VipLiner modules (the average renovation time of a section was approx. 3 days).