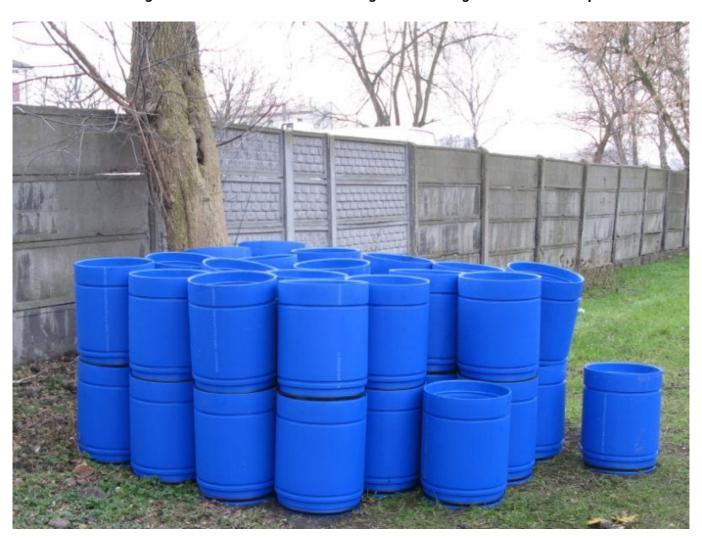

#### **Uponor involvement**

VipLiner modules 2RC+ dn355x20 - 704 pcs, dn450x25 - 100 pcs.

#### **Partners**

Investor:

Water Supply Administration Tomaszów Mazowiecki

**Contractor:** 

Blejkan

Upon analysing various renovation technologies it was resolved to repair the collector with the use of VipLiner polyethylene modules PE100 RC with increased resistance to propagation of cracks, point pressure and result of scratching, Blejkan, the contractor of the project, applied the static cracking method, which concerned the crushing of the old collector with the use of the head connected by steel bolted poles with the hydraulic drive hoist and parallel insertion of VipLiner modules after the head. This method allowed to improve the hydraulic parameters of the sewage network. Uponor Infra delivered for this investment VipLiner modules of 0.5 m length and diameter respectively higher than the renovated section (dn355 and 450mm).