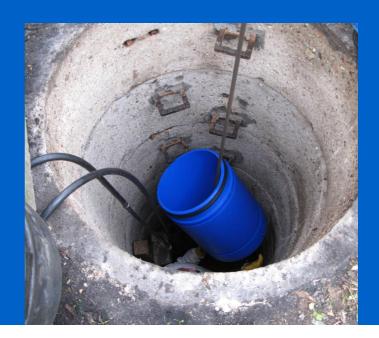

#### **Partners**

Investor:

Water Supply Administration Tomaszów Mazowiecki

**Contractor:** 

Blejkan

Upon analysing various renovation technologies it was resolved to repair the collector with the use of VipLiner polyethylene modules PE100 RC with increased resistance to propagation of cracks, point pressure and result of scratching, Blejkan, the contractor of the project, applied the static cracking method, which concerned the crushing of the old collector with the use of the head connected by steel bolted poles with the hydraulic drive hoist and parallel insertion of VipLiner modules after the head. This method allowed to improve the hydraulic parameters of the sewage network. Uponor Infra delivered for this investment VipLiner modules of 0.5 m length and diameter respectively higher than the renovated section (dn355 and 450mm).

The works were carried out in winter at the turn of 2013/2014. The renovation included 8 sections and the longest section between the manholes was 60 m. The contractor commended the easy and simple nature of installation of the modules and the speed of works using VipLiner modules (the average renovation time of a section was approx. 3 days).