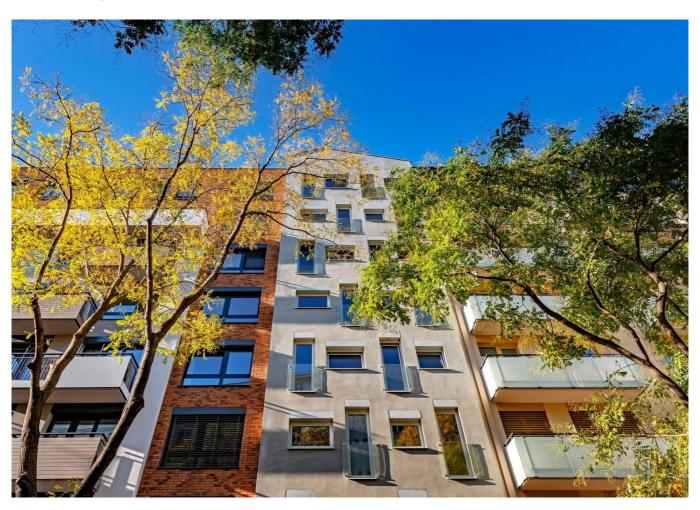

#### **Partners**

 Heracle s.r.o., Galvaniho 8, 821 04 Bratislava

A unique multifunctional project in the centre of Bratislava on the site of the former Stein Brewery, offering timeless housing. The apartment section required a complete delivery of distribution pipelines and systems for mounting radiators using thermally insulated MLC piping ranging from 16 to 50 mm in diameter.