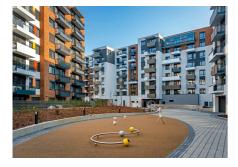

### Distribution system for a reference building in the center of Bratislava

A unique multifunctional project in the centre of Bratislava

#### **Partners**

 Heracle s.r.o., Galvaniho 8, 821 04 Bratislava

A unique multifunctional project in the centre of Bratislava on the site of the former Stein Brewery, offering timeless housing. The apartment section required a complete delivery of distribution pipelines and systems for mounting radiators using thermally insulated MLC piping ranging from 16 to 50 mm in diameter.