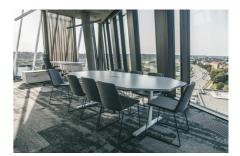

Magnum is a unique business center that provides different areas for work and rest:

- 1,700 work spaces for different businesses to meet new people, find potential clients, and work with business
  partners.
- Concerence halls that are rearrangeable to meet the needs of people using them for various activities and trainings. A dedicated area nearby provides participants with a place to have lunch, grab a coffee, or just chat.
- Restaurants and Cafés convenient places to meet business partners or relax with colleagues after work.
- Open terraces with benches and plants for short breaks during work.
- A street-level and an underground car parkings.
- Cyclists can enjoy an 80-space bicycle parking area with showers and changing rooms.

This modern office building is now a new home to many businesses and of course, visitors.

The façade combines **unique and individually designed** concrete slabs and large windows, while the interior uses **natural wood panels** and concrete.