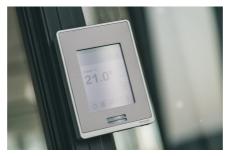

## **Technical Information**

Benefits of the system-(s):

- · Cooling and heating of the building
- Excellent microclimate
- Energy saving and efficiency

Building area is 20.830 m2

Main data of the system installed:

• 20mm Comfort plus pipe, spacing 150mm

Floor construction:

- Covering 10mm 0,07W/mK
- Raised floor 28mm 0,19W/mK
- Air 162mm 0,025W/mK
- Slab concrete 250mm 2,15W/mK
- Heating (room 20°C)
- Supply / return temperature 30°C-27°C
- Capacity above 10,5 W/m2
- Capacity below 36,7 W/m2
- SUM 47,2 W/m2
- Cooling (room 24°C)
- Supply / return temperature 18°C-20 °C
- Capacity above 5,3 W/m2