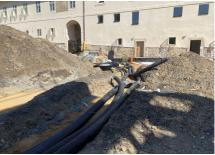

#### **Uponor involvement**

(•) Pre-insulated Unipipe PLUS 16-32 mm aUponor MLC 40-63 mm for water distribution and heating (approx. 4000 m in total) EcoflexAqua, Thermo and Supra for distribution between buildings from the central boiler room (approx. 450 m in total).

### 2. Stage of the Jinonický dvůr project in Prague 5

Reconstruction of the historic building into 46 apartments and 4 studios using Uponor products. These are modern apartments created in a historical building. The Uponor Unipipe PLUS a system was used inside the buildings for a complete solution of water distribution and heating Uponor MLC in dimensions from 16 to 63 mm. In small dimensions, the system was already used in a pre-insulated version to speed up assembly. A connection is made between the objects using a pre-insulated pipe Ecoflex Thermo and Aqua.