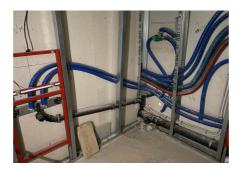

### 2. Stage of the Jinonický dvůr project in Prague 5

Reconstruction of the historic building into 46 apartments and 4 studios using Uponor products. These are modern apartments created in a historical building. The Uponor Unipipe PLUS a system was used inside the buildings for a complete solution of water distribution and heating Uponor MLC in dimensions from 16 to 63 mm. In small dimensions, the system was already used in a pre-insulated version to speed up assembly. A connection is made between the objects using a pre-insulated pipe Ecoflex Thermo and Aqua.

requirements and guidelines for drinking water. And that's why we used our unique Uni Pipe Plus multilayer pipe system for drinking water installation, which boasts a smoothly pressed aluminum layer. This means that the water pipe does not have a welded seam and has a different composition and properties than, for example Uponor PE-Xa. We supply composite pipes in rods or coils. The advantage of this system is 100% resistance to oxygen diffusion, simple handling, low weight and, above all, high shape stability and flexibility in bending.