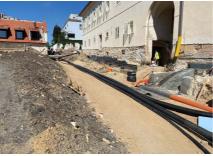

#### **Uponor involvement**

(•) Pre-insulated Unipipe PLUS 16-32 mm aUponor MLC 40-63 mm for water distribution and heating (approx. 4000 m in total) EcoflexAqua, Thermo and Supra for distribution between buildings from the central boiler room (approx. 450 m in total).

### 2. Stage of the Jinonický dvůr project in Prague 5

Reconstruction of the historic building into 46 apartments and 4 studios using Uponor products. These are modern apartments created in a historical building. The Uponor Unipipe PLUS a system was used inside the buildings for a complete solution of water distribution and heating Uponor MLC in dimensions from 16 to 63 mm. In small dimensions, the system was already used in a pre-insulated version to speed up assembly. A connection is made between the objects using a pre-insulated pipe Ecoflex Thermo and Aqua.