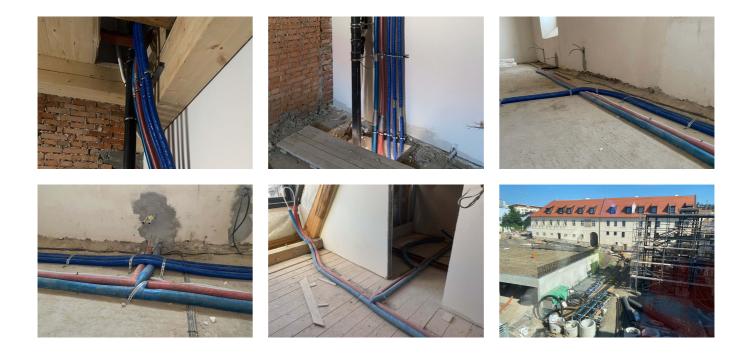

#### **Uponor involvement**

(•) Pre-insulated Unipipe PLUS 16-32 mm aUponor MLC 40-63 mm for water distribution and heating (approx. 4000 m in total) EcoflexAqua, Thermo and Supra for distribution between buildings from the central boiler room (approx. 450 m in total).

### 2. Stage of the Jinonický dvůr project in Prague 5

Reconstruction of the historic building into 46 apartments and 4 studios using Uponor products. These are modern apartments created in a historical building. The Uponor Unipipe PLUS a system was used inside the buildings for a complete solution of water distribution and heating Uponor MLC in dimensions from 16 to 63 mm. In small dimensions, the system was already used in a pre-insulated version to speed up assembly. A connection is made between the objects using a pre-insulated pipe Ecoflex Thermo and Aqua.

requirements and guidelines for drinking water. And that's why we used our unique Uni Pipe Plus multilayer pipe system for drinking water installation, which boasts a smoothly pressed aluminum layer. This means that the water pipe does not have a welded seam and has a different composition and properties than, for example Uponor PE-Xa. We supply composite pipes in rods or coils. The advantage of this system is 100% resistance to oxygen diffusion, simple handling, low weight and, above all, high shape stability and flexibility in bending.