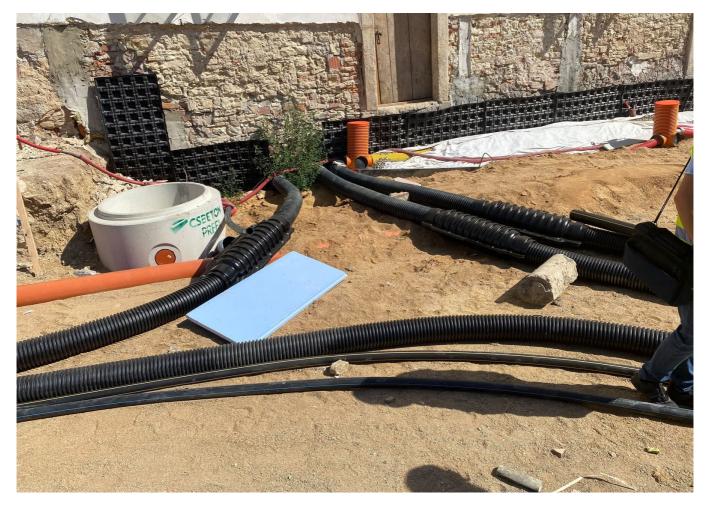

#### **Uponor involvement**

(•) Pre-insulated Unipipe PLUS 16-32 mm aUponor MLC 40-63 mm for water distribution and heating (approx. 4000 m in total) EcoflexAqua, Thermo and Supra for distribution between buildings from the central boiler room (approx. 450 m in total).

### 2. Stage of the Jinonický dvůr project in Prague 5

Reconstruction of the historic building into 46 apartments and 4 studios using Uponor products. These are modern apartments created in a historical building. The Uponor Unipipe PLUS a system was used inside the buildings for a complete solution of water distribution and heating Uponor MLC in dimensions from 16 to 63 mm. In small dimensions, the system was already used in a pre-insulated version to speed up assembly. A connection is made between the objects using a pre-insulated pipe Ecoflex Thermo and Aqua.