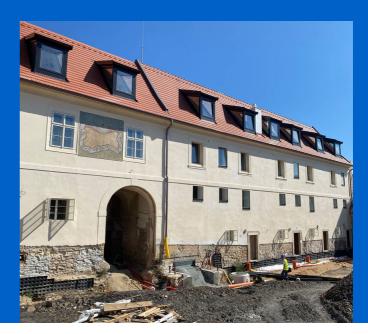

### 2. Stage of the Jinonický dvůr project in Prague 5

Reconstruction of the historic building into 46 apartments and 4 studios using Uponor products. These are modern apartments created in a historical building. The Uponor Unipipe PLUS a system was used inside the buildings for a complete solution of water distribution and heating Uponor MLC in dimensions from 16 to 63 mm. In small dimensions, the system was already used in a pre-insulated version to speed up assembly. A connection is made between the objects using a pre-insulated pipe Ecoflex Thermo and Aqua.

## Reconstruction of a historic building with historic preservation and construction of 46 apartments with commercial buildings and studios

During the renovation of the cultural monument, particular emphasis was placed on hygienic pipes that meet the