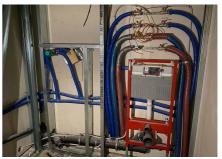

### 2. Stage of the Jinonický dvůr project in Prague 5

Reconstruction of the historic building into 46 apartments and 4 studios using Uponor products. These are modern apartments created in a historical building. The Uponor Unipipe PLUS a system was used inside the buildings for a complete solution of water distribution and heating Uponor MLC in dimensions from 16 to 63 mm. In small dimensions, the system was already used in a pre-insulated version to speed up assembly. A connection is made between the objects using a pre-insulated pipe Ecoflex Thermo and Aqua.

requirements and guidelines for drinking water. And that's why we used our unique Uni Pipe Plus multilayer pipe system for drinking water installation, which boasts a smoothly pressed aluminum layer. This means that the water pipe does not have a welded seam and has a different composition and properties than, for example Uponor PE-Xa. We supply composite pipes in rods or coils. The advantage of this system is 100% resistance to oxygen diffusion, simple handling, low weight and, above all, high shape stability and flexibility in bending.