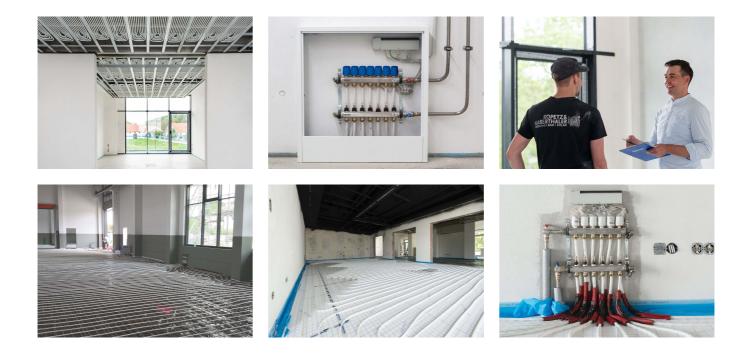

#### **Uponor involvement**

OUponor Magna system on a total of 1,000 square metres | Uponor Thermatop M ceiling system on a total of 400 square metres | Uponor Klett underfloor heating on a total of 400 square metres

The buildings are heated and cooled with various surface temperature control systems from Uponor.