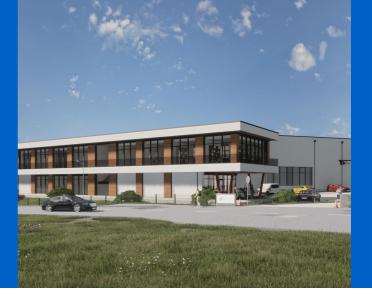

### The right system for every building

Top supply technology meets top lift technology

Butz Aufzüge GmbH has expanded its operations in Bergkirchen to include several new buildings. The specialist for highquality lift systems also had high standards for its own construction project: heating and cooling is provided by various surface temperature control systems from Uponor.

## Top supply technology meets top lift technology

Picturesque landscape and a strong economy: the municipality of Bergkirchen in Upper Bavaria has both to offer. The pretty parish church of St Johann Baptist towers above the village and looks out over the Dachauer Moos. The Amper and Maisach rivers are perfect for hiking and relaxing in nature. With its five industrial estates and proximity to Munich, the municipality is an attractive business location. Butz Aufzüge GmbH has its headquarters here. Founded in 2010, the family business specialises in the planning and implementation of sophisticated lift systems, from passenger lifts and car lifts to bed and goods lifts. The company has grown considerably in recent years and needed more space. A number of new buildings have now been added to the existing buildings: a production and storage hall, an administration building, a single-storey intermediate building, an open garage and a private residence for the entrepreneurial family.