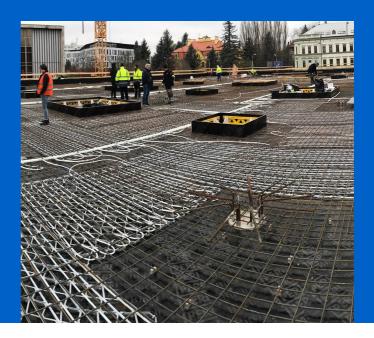

#### **Uponor involvement**

Contec ON system 700 m2 incl. underlay for concrete finish, 14x2.0 mm piping and Contec ON module. Main distribution pipelines PE-Xa 40 mm.

### Concrete core activation České Budějovice Research Library

Heating and cooling using the Contec ON in The Research Library. Heating and cooling of the new research library with the Contec ON concrete core activation system

#### Partners

ČIS ČB

This building with a total ground area of 1,000 m<sup>2</sup> is equipped with the Contec ON concrete core activation system for year round temperature control of the interior climate within the required limits (between 20 and 26 °C summer/winter). Due to the options on offer, the entire system is fed from one place through ten outlets using PE-Xa 40 mm piping, to which separate modules for activation of the Contec ON system are connected by Tichelmann distributor. It is a one-storey building with a completely glazed façade without any shade whatsoever. With regard to these circumstances, a study was conducted using a 3D model with dynamic simulation of changing temperatures and burdens. The Contec ON system is capable of covering all temperature requirements all year round.