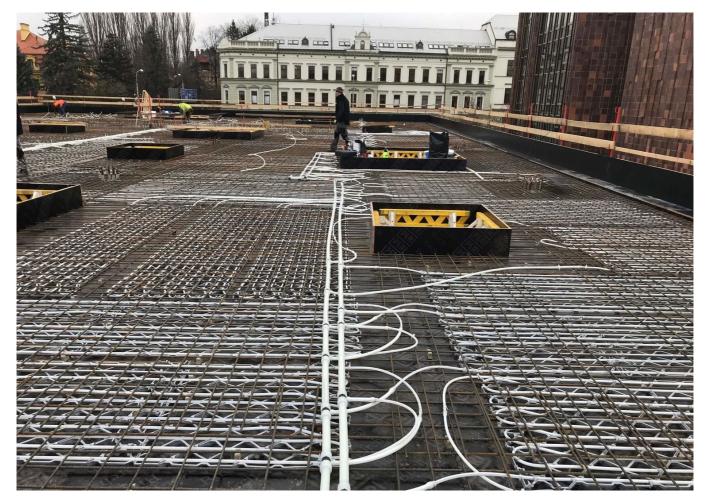

#### **Uponor involvement**

Contec ON system 700 m2 incl. underlay for concrete finish, 14x2.0 mm piping and Contec ON module. Main distribution pipelines PE-Xa 40 mm.

### Concrete core activation České Budějovice Research Library

Heating and cooling using the Contec ON in The Research Library. Heating and cooling of the new research library with the Contec ON concrete core activation system

#### Partners

ČIS ČB

This building with a total ground area of 1,000 m<sup>2</sup> is equipped with the Contec ON concrete core activation system for year round temperature control of the interior climate within the required limits (between 20 and 26 °C summer/winter). Due to the options on offer, the entire system is fed from one place through ten outlets using PE-Xa 40 mm piping, to which separate modules for activation of the Contec ON system are connected by Tichelmann distributor. It is a one-storey building with a completely glazed façade without any shade whatsoever. With regard to these circumstances, a study was conducted using a 3D model with dynamic simulation of changing temperatures and burdens. The Contec ON system is capable of covering all temperature requirements all year round.