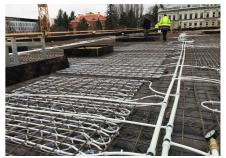

#### **Uponor involvement**

Contec ON system 700 m2 incl. underlay for concrete finish, 14x2.0 mm piping and Contec ON module. Main distribution pipelines PE-Xa 40 mm.

### Concrete core activation České Budějovice Research Library

Heating and cooling using the Contec ON in The Research Library. Heating and cooling of the new research library with the Contec ON concrete core activation system

#### Partners

ČIS ČB

This building with a total ground area of 1,000 m<sup>2</sup> is equipped with the Contec ON concrete core activation system for year round temperature control of the interior climate within the required limits (between 20 and 26 °C summer/winter). Due to the options on offer, the entire system is fed from one place through ten outlets using PE-Xa 40 mm piping, to which separate modules for activation of the Contec ON system are connected by Tichelmann distributor. It is a one-storey building with a completely glazed façade without any shade whatsoever. With regard to these circumstances, a study was conducted using a 3D model with dynamic simulation of changing temperatures and burdens. The Contec ON system is capable of covering all temperature requirements all year round.