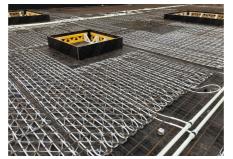

#### **Uponor involvement**

Contec ON system 700 m2 incl. underlay for concrete finish, 14x2.0 mm piping and Contec ON module. Main distribution pipelines PE-Xa 40 mm.

### Concrete core activation České Budějovice Research Library

Heating and cooling using the Contec ON in The Research Library. Heating and cooling of the new research library with the Contec ON concrete core activation system

#### Partners

ČIS ČB

This building with a total ground area of 1,000 m<sup>2</sup> is equipped with the Contec ON concrete core activation system for year round temperature control of the interior climate within the required limits (between 20 and 26 °C summer/winter). Due to the options on offer, the entire system is fed from one place through ten outlets using PE-Xa 40 mm piping, to which separate modules for activation of the Contec ON system are connected by Tichelmann distributor. It is a one-storey building with a completely glazed façade without any shade whatsoever. With regard to these circumstances, a study was conducted using a 3D model with dynamic simulation of changing temperatures and burdens. The Contec ON system is capable of covering all temperature requirements all year round.