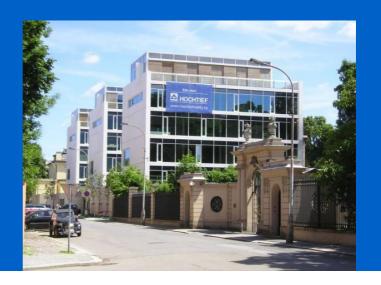

## **Loft Apartments Praha Bubeneč**

# The floor to ceiling west-facing glass walls are fitted with exterior sun shading louvers and ensure the highest possible level of privacy

The author of this residential complex is the recognized and renowned architect John Eisler. The project "12 LOFTS" consists of three residential objects, which are interconnected by a large, ground level podium. The roof of the podium, located just over 3 meters above the adjacent sidewalk, is designed as a large terrace with planting and water features. The podium houses an entrance hall with a 24 hour reception desk, spacious garages, private storage and technical support spaces. Through its glass wall, the entrance hall opens up to Ronalda Reagana Street. A day lit corridor connects the hall with the stair and elevator cores of the individual houses. Each of the houses contains four loft-like apartments. The two topmost floors of each building form duplex apartments with wraparound terraces. The façade of all three residential objects is made of architectural concrete, aluminum and glass. On three sides (north, east and south) the architectural concrete façade is punched through by strategically located glazed openings, lighting some of bedrooms, study rooms, kitchens and bathrooms. The main living spaces of the apartments face west with a view of the internal gardens with reflecting pools, atria and the eastern façades of the adjacent apartment houses.