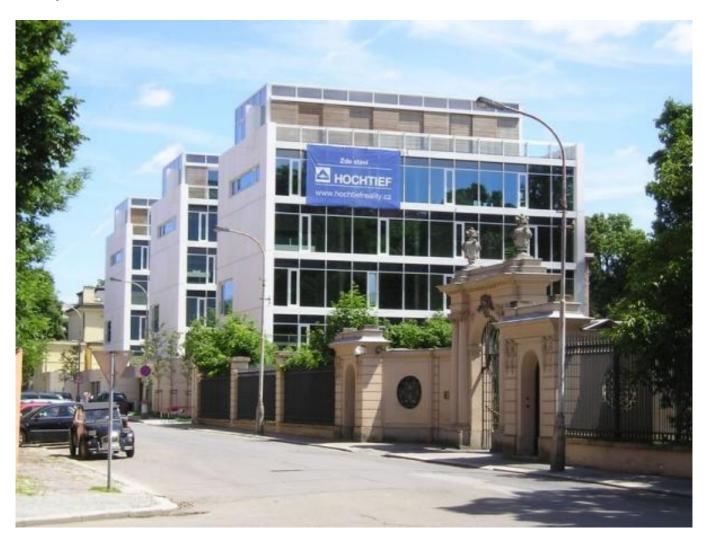

## **Loft Apartments Praha Bubeneč**

# The floor to ceiling west-facing glass walls are fitted with exterior sun shading louvers and ensure the highest possible level of privacy

The author of this residential complex is the recognized and renowned architect John Eisler. The project "12 LOFTS" consists of three residential objects, which are interconnected by a large, ground level podium. The roof of the podium, located just over 3 meters above the adjacent sidewalk, is designed as a large terrace with planting and water features. The podium houses an entrance hall with a 24 hour reception desk, spacious garages, private storage and technical support spaces. Through its glass wall, the entrance hall opens up to Ronalda Reagana Street. A day lit corridor connects the hall with the stair and elevator cores of the individual houses. Each of the houses contains four loft-like apartments. The two topmost floors of each building form duplex apartments with wraparound terraces. The façade of all three residential objects is made of architectural concrete, aluminum and glass. On three sides (north, east and south) the architectural concrete façade is punched through by strategically located glazed openings, lighting some of bedrooms, study rooms, kitchens and bathrooms. The main living spaces of the apartments face west with a view of the internal gardens with reflecting pools, atria and the eastern façades of the adjacent apartment houses.

The floor to ceiling west-facing glass walls are fitted with exterior sun shading louvers and internal privacy blinds, and as they are turned away from street views and as the facing walls have only a small number of openings, ensure the highest possible level of privacy in the individual apartments. The apartments in the westernmost building face Bubenečská Street. The fifth, topmost floor on each of the buildings is set back forming a glazed penthouse with terraces facing east, west and south.