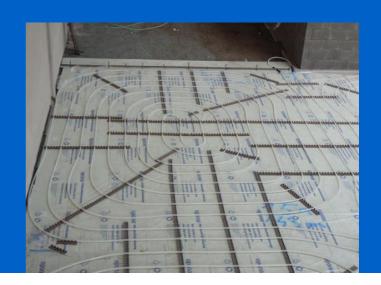

#### An industrial underfloor heating system in fact

Headquarters of the company Eurom located in Brno Slatina includes administrative, storage and production facilities. It is a standalone building hall type, which is divided into two parts. The first part consists of administration and facilities. The second part consists of single-storey building with two-aisle production hall (the building footprint 78 x 36 m). Throw the center of each vessel leads communication area, around which individual manufacturing cells are concentrated. Both vessels are heated by an industrial underfloor heating system.

Underfloor heating: Uponor PE-Xa pipes 25 x 2.3 mm in clamp track

Floor Construction: Double Layer, steel fibre concrete.