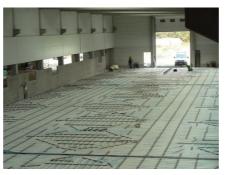

#### An industrial underfloor heating system in fact

Headquarters of the company Eurom located in Brno Slatina includes administrative, storage and production facilities. It is a standalone building hall type, which is divided into two parts. The first part consists of administration and facilities. The second part consists of single-storey building with two-aisle production hall (the building footprint 78 x 36 m). Throw the center of each vessel leads communication area, around which individual manufacturing cells are concentrated. Both vessels are heated by an industrial underfloor heating system.

Underfloor heating: Uponor PE-Xa pipes 25 x 2.3 mm in clamp track

Floor Construction: Double Layer, steel fibre concrete.