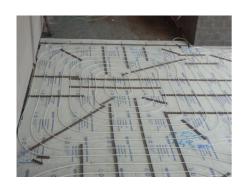

#### An industrial underfloor heating system in fact

Headquarters of the company Eurom located in Brno Slatina includes administrative, storage and production facilities. It is a standalone building hall type, which is divided into two parts. The first part consists of administration and facilities. The second part consists of single-storey building with two-aisle production hall (the building footprint 78 x 36 m). Throw the center of each vessel leads communication area, around which individual manufacturing cells are concentrated. Both vessels are heated by an industrial underfloor heating system.

Underfloor heating: Uponor PE-Xa pipes 25 x 2.3 mm in clamp track

Floor Construction: Double Layer, steel fibre concrete.