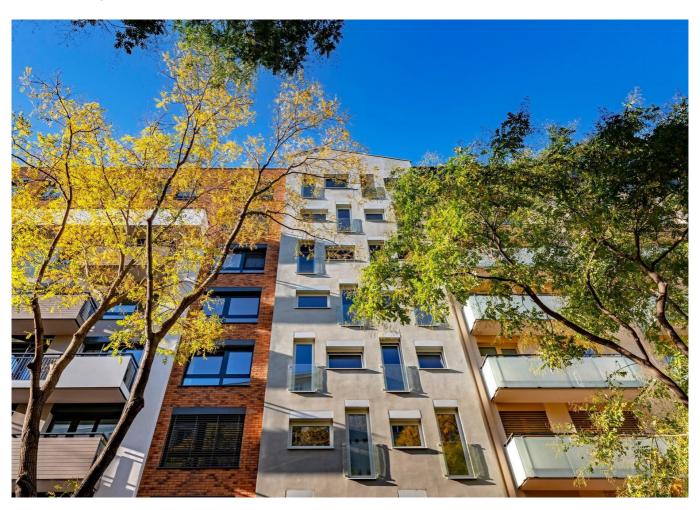

### Distribution system for a reference building in the center of Bratislava

A unique multifunctional project in the centre of Bratislava

#### **Partners**

 Heracle s.r.o., Galvaniho 8, 821 04 Bratislava

A unique multifunctional project in the centre of Bratislava on the site of the former Stein Brewery, offering timeless housing. The apartment section required a complete delivery of distribution pipelines and systems for mounting radiators using thermally insulated MLC piping ranging from 16 to 50 mm in diameter.