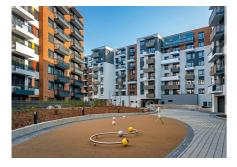

### Distribution system for a reference building in the center of Bratislava

A unique multifunctional project in the centre of Bratislava

#### **Partners**

 Heracle s.r.o., Galvaniho 8, 821 04 Bratislava

A unique multifunctional project in the centre of Bratislava on the site of the former Stein Brewery, offering timeless housing. The apartment section required a complete delivery of distribution pipelines and systems for mounting radiators using thermally insulated MLC piping ranging from 16 to 50 mm in diameter.