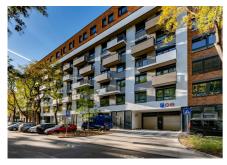

#### **Partners**

 Heracle s.r.o., Galvaniho 8, 821 04 Bratislava

A unique multifunctional project in the centre of Bratislava on the site of the former Stein Brewery, offering timeless housing. The apartment section required a complete delivery of distribution pipelines and systems for mounting radiators using thermally insulated MLC piping ranging from 16 to 50 mm in diameter.