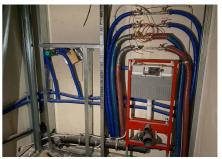

## 2. Stage of the Jinonický dvůr project in Prague 5

Reconstruction of the historic building into 46 apartments and 4 studios using Uponor products. These are modern apartments created in a historical building. The Uponor Unipipe PLUS a system was used inside the buildings for a complete solution of water distribution and heating Uponor MLC in dimensions from 16 to 63 mm. In small dimensions, the system was already used in a pre-insulated version to speed up assembly. A connection is made between the objects using a pre-insulated pipe Ecoflex Thermo and Aqua.

requirements and guidelines for drinking water. And that's why we used our unique Uni Pipe Plus multilayer pipe system for drinking water installation, which boasts a smoothly pressed aluminum layer. This means that the water pipe does not have a welded seam and has a different composition and properties than, for example Uponor PE-Xa. We supply composite pipes in rods or coils. The advantage of this system is 100% resistance to oxygen diffusion, simple handling, low weight and, above all, high shape stability and flexibility in bending.