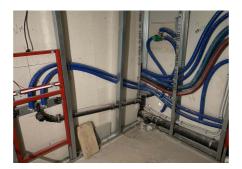

## 2. Stage of the Jinonický dvůr project in Prague 5

Reconstruction of the historic building into 46 apartments and 4 studios using Uponor products. These are modern apartments created in a historical building. The Uponor Unipipe PLUS a system was used inside the buildings for a complete solution of water distribution and heating Uponor MLC in dimensions from 16 to 63 mm. In small dimensions, the system was already used in a pre-insulated version to speed up assembly. A connection is made between the objects using a pre-insulated pipe Ecoflex Thermo and Aqua.

requirements and guidelines for drinking water. And that's why we used our unique Uni Pipe Plus multilayer pipe system for drinking water installation, which boasts a smoothly pressed aluminum layer. This means that the water pipe does not have a welded seam and has a different composition and properties than, for example Uponor PE-Xa. We supply composite pipes in rods or coils. The advantage of this system is 100% resistance to oxygen diffusion, simple handling, low weight and, above all, high shape stability and flexibility in bending.