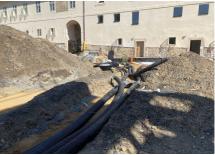

#### **Uponor involvement**

Pre-insulated Unipipe PLUS 16-32 mm aUponor MLC 40-63 mm for water distribution and heating (approx. 4000 m in total) EcoflexAqua, Thermo and Supra for distribution between buildings from the central boiler room (approx. 450 m in total).

## 2. Stage of the Jinonický dvůr project in Prague 5

Reconstruction of the historic building into 46 apartments and 4 studios using Uponor products. These are modern apartments created in a historical building. The Uponor Unipipe PLUS a system was used inside the buildings for a complete solution of water distribution and heating Uponor MLC in dimensions from 16 to 63 mm. In small dimensions, the system was already used in a pre-insulated version to speed up assembly. A connection is made between the objects using a pre-insulated pipe Ecoflex Thermo and Aqua.