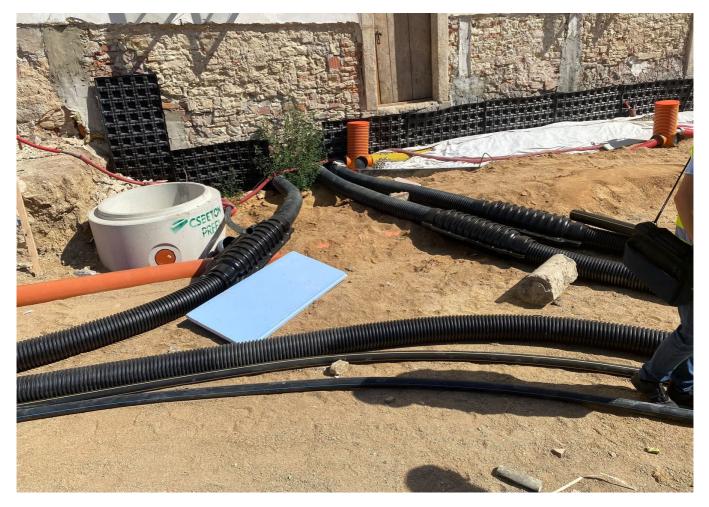

## 2. Stage of the Jinonický dvůr project in Prague 5

Reconstruction of the historic building into 46 apartments and 4 studios using Uponor products. These are modern apartments created in a historical building. The Uponor Unipipe PLUS a system was used inside the buildings for a complete solution of water distribution and heating Uponor MLC in dimensions from 16 to 63 mm. In small dimensions, the system was already used in a pre-insulated version to speed up assembly. A connection is made between the objects using a pre-insulated pipe Ecoflex Thermo and Aqua.

requirements and guidelines for drinking water. And that's why we used our unique Uni Pipe Plus multilayer pipe system for drinking water installation, which boasts a smoothly pressed aluminum layer. This means that the water pipe does not have a welded seam and has a different composition and properties than, for example Uponor PE-Xa. We supply composite pipes in rods or coils. The advantage of this system is 100% resistance to oxygen diffusion, simple handling, low weight and, above all, high shape stability and flexibility in bending.