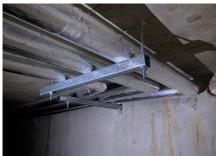

## 2. Stage of the Jinonický dvůr project in Prague 5

Reconstruction of the historic building into 46 apartments and 4 studios using Uponor products. These are modern apartments created in a historical building. The Uponor Unipipe PLUS a system was used inside the buildings for a complete solution of water distribution and heating Uponor MLC in dimensions from 16 to 63 mm. In small dimensions, the system was already used in a pre-insulated version to speed up assembly. A connection is made between the objects using a pre-insulated pipe Ecoflex Thermo and Aqua.

requirements and guidelines for drinking water. And that's why we used our unique Uni Pipe Plus multilayer pipe system for drinking water installation, which boasts a smoothly pressed aluminum layer. This means that the water pipe does not have a welded seam and has a different composition and properties than, for example Uponor PE-Xa. We supply composite pipes in rods or coils. The advantage of this system is 100% resistance to oxygen diffusion, simple handling, low weight and, above all, high shape stability and flexibility in bending.