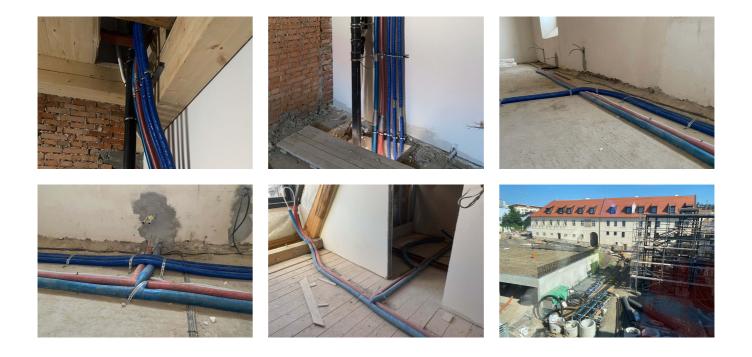

## 2. Stage of the Jinonický dvůr project in Prague 5

Reconstruction of the historic building into 46 apartments and 4 studios using Uponor products. These are modern apartments created in a historical building. The Uponor Unipipe PLUS a system was used inside the buildings for a complete solution of water distribution and heating Uponor MLC in dimensions from 16 to 63 mm. In small dimensions, the system was already used in a pre-insulated version to speed up assembly. A connection is made between the objects using a pre-insulated pipe Ecoflex Thermo and Aqua.

# Reconstruction of a historic building with historic preservation and construction of 46 apartments with commercial buildings and studios

During the renovation of the cultural monument, particular emphasis was placed on hygienic pipes that meet the

requirements and guidelines for drinking water. And that's why we used our unique Uni Pipe Plus multilayer pipe system for drinking water installation, which boasts a smoothly pressed aluminum layer. This means that the water pipe does not have a welded seam and has a different composition and properties than, for example Uponor PE-Xa. We supply composite pipes in rods or coils. The advantage of this system is 100% resistance to oxygen diffusion, simple handling, low weight and, above all, high shape stability and flexibility in bending.