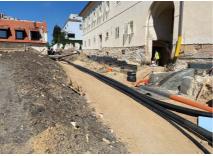

#### **Uponor involvement**

Pre-insulated Unipipe PLUS 16-32 mm aUponor MLC 40-63 mm for water distribution and heating (approx. 4000 m in total) EcoflexAqua, Thermo and Supra for distribution between buildings from the central boiler room (approx. 450 m in total).

## 2. Stage of the Jinonický dvůr project in Prague 5

Reconstruction of the historic building into 46 apartments and 4 studios using Uponor products. These are modern apartments created in a historical building. The Uponor Unipipe PLUS a system was used inside the buildings for a complete solution of water distribution and heating Uponor MLC in dimensions from 16 to 63 mm. In small dimensions, the system was already used in a pre-insulated version to speed up assembly. A connection is made between the objects using a pre-insulated pipe Ecoflex Thermo and Aqua.