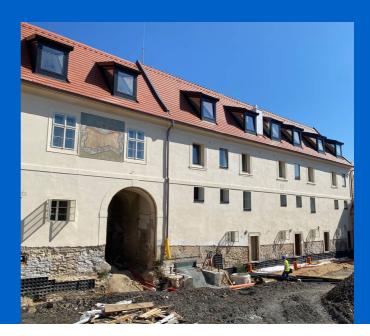

## 2. Stage of the Jinonický dvůr project in Prague 5

Reconstruction of the historic building into 46 apartments and 4 studios using Uponor products. These are modern apartments created in a historical building. The Uponor Unipipe PLUS a system was used inside the buildings for a complete solution of water distribution and heating Uponor MLC in dimensions from 16 to 63 mm. In small dimensions, the system was already used in a pre-insulated version to speed up assembly. A connection is made between the objects using a pre-insulated pipe Ecoflex Thermo and Aqua.

# Reconstruction of a historic building with historic preservation and construction of 46 apartments with commercial buildings and studios

During the renovation of the cultural monument, particular emphasis was placed on hygienic pipes that meet the