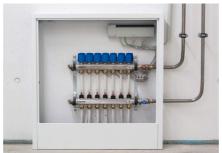

#### **Uponor involvement**

Uponor Magna system on a total of 1,000 square metres | Uponor Thermatop M ceiling system on a total of 400 square metres | Uponor Klett underfloor heating on a total of 400 square metres

The buildings are heated and cooled with various surface temperature control systems from Uponor.