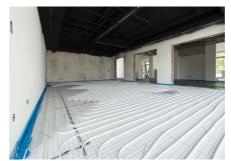

#### **Uponor involvement**

Uponor Magna system on a total of 1,000 square metres | Uponor Thermatop M ceiling system on a total of 400 square metres | Uponor Klett underfloor heating on a total of 400 square metres

The buildings are heated and cooled with various surface temperature control systems from Uponor.