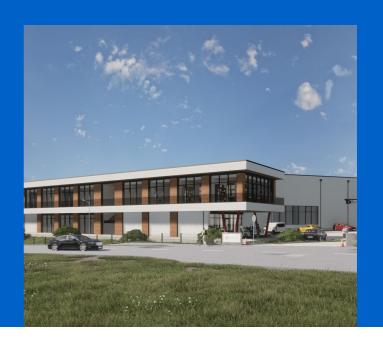

## The right system for every building

Top supply technology meets top lift technology

Butz Aufzüge GmbH has expanded its operations in Bergkirchen to include several new buildings. The specialist for high-quality lift systems also had high standards for its own construction project: heating and cooling is provided by various surface temperature control systems from Uponor.

## **Project Facts:**

Location Completion

Bergkirchen, Germany 2021

Building Type Product systems

Office building Radiant Heating & Cooling

Address Website Project Type
Bergkirchen, Deutschland https://butz-aufzuege.de/ New building

## Top supply technology meets top lift technology

Picturesque landscape and a strong economy: the municipality of Bergkirchen in Upper Bavaria has both to offer. The pretty parish church of St Johann Baptist towers above the village and looks out over the Dachauer Moos. The Amper and Maisach rivers are perfect for hiking and relaxing in nature. With its five industrial estates and proximity to Munich, the municipality is an attractive business location. Butz Aufzüge GmbH has its headquarters here. Founded in 2010, the family business specialises in the planning and implementation of sophisticated lift systems, from passenger lifts and car lifts to bed and goods lifts. The company has grown considerably in recent years and needed more space. A number of new buildings have now been added to the existing buildings: a production and storage hall, an administration building, a single-storey intermediate building, an open garage and a private residence for the entrepreneurial family.