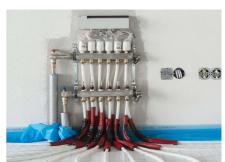

#### **Uponor involvement**

Uponor Magna system on a total of 1,000 square metres | Uponor Thermatop M ceiling system on a total of 400 square metres | Uponor Klett underfloor heating on a total of 400 square metres

The buildings are heated and cooled with various surface temperature control systems from Uponor.