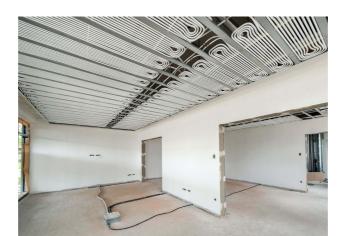

#### **Uponor involvement**

Uponor Magna system on a total of 1,000 square metres | Uponor Thermatop M ceiling system on a total of 400 square metres | Uponor Klett underfloor heating on a total of 400 square metres

The buildings are heated and cooled with various surface temperature control systems from Uponor.