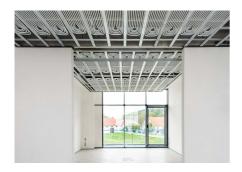

#### **Uponor involvement**

Uponor Magna system on a total of 1,000 square metres | Uponor Thermatop M ceiling system on a total of 400 square metres | Uponor Klett underfloor heating on a total of 400 square metres

The buildings are heated and cooled with various surface temperature control systems from Uponor.