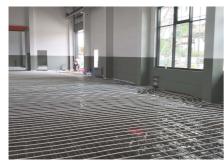

#### **Uponor involvement**

Uponor Magna system on a total of 1,000 square metres | Uponor Thermatop M ceiling system on a total of 400 square metres | Uponor Klett underfloor heating on a total of 400 square metres

The buildings are heated and cooled with various surface temperature control systems from Uponor.