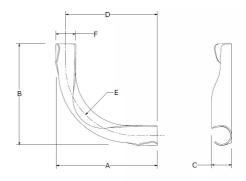

## Technical data

Material Plastic

## Product information and application use

Plastic Bend Support (glass-reinforced nylon) provides rigid 90-degree bend and sleeve for  $^3\!4$ ",  $^1\!\!4$ " and  $^3\!\!4$ " Uponor PEX tubing.

| Part name                                                                     | Part no. | Subcomponent Material  |
|-------------------------------------------------------------------------------|----------|------------------------|
| 3/8" Plastic Bend Support                                                     | A5150375 | Glass-reinforced nylon |
| 1/2" Plastic Bend Support                                                     | A5250500 | Glass-reinforced nylon |
| 3/4" Plastic Bend Support                                                     | A5150750 | Glass-reinforced nylon |
| 1/2" Plastic Bend Support (not for use with Wall Support<br>Bracket A5750500) | A5150500 |                        |