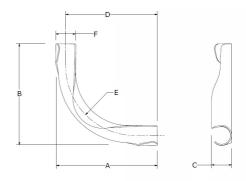

## Product information and application use

Plastic Bend Support (glass-reinforced nylon) provides rigid 90-degree bend and sleeve for  $^3\!4$ ",  $^1\!\!4$ " and  $^3\!\!4$ " Uponor PEX tubing.

| Part name                                                                     | Part no. | Subcomponent Material  |
|-------------------------------------------------------------------------------|----------|------------------------|
| 3/8" Plastic Bend Support                                                     | A5150375 | Glass-reinforced nylon |
| 1/2" Plastic Bend Support                                                     | A5250500 | Glass-reinforced nylon |
| 3/4" Plastic Bend Support                                                     | A5150750 | Glass-reinforced nylon |
| 1/2" Plastic Bend Support (not for use with Wall Support<br>Bracket A5750500) | A5150500 |                        |

## Installation Related applications

Snap the tubing into the Bend Support at the beginning of the bend. Continue the bend through the support and snap the tubing into the support at the end of the bend as well. Refer to the Uponor PEX Piping Systems Design and Installation Manual for additional information.