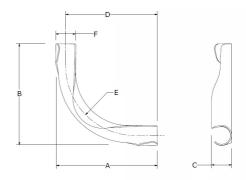

| Part name                                                                     | Part<br>no.  | A<br>[inch] | B<br>[inch] | C<br>[inch] | D<br>[inch] | E<br>[inch] | F<br>[inch] | Subcomponent<br>Material | Weight<br>per UOM<br>[lbs/UOM] |
|-------------------------------------------------------------------------------|--------------|-------------|-------------|-------------|-------------|-------------|-------------|--------------------------|--------------------------------|
| 3/8" Plastic Bend Support                                                     | A515037<br>5 | 3.866       | 4.071       | 1.025       | 3.448       | 2.475       | 1.025       | Glass-reinforced nylon   | 0.05                           |
| 1/2" Plastic Bend Support                                                     | A525050<br>0 | 3.644       | 3.646       | 0.52        | 3.125       | 2.385       | 0.52        | Glass-reinforced nylon   | 0.05                           |
| 3/4" Plastic Bend Support                                                     | A515075<br>0 | 6.109       | 6.11        | 1.225       | 5.517       | 3.84        | 1.185       | Glass-reinforced nylon   | 0.15                           |
| 1/2" Plastic Bend Support (not for use with Wall Support<br>Bracket A5750500) | A515050<br>0 | 4.062       | 4.062       | 0.99        | 3.5         | 2.341       | 0.99        | -                        | 0.05                           |