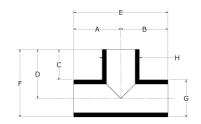

| Part name                                                         | Part no.    | A<br>[inch] | B<br>[inch] | C<br>[inch] | D<br>[inch] | E<br>[inch] | F<br>[inch] | G<br>[inch] | H<br>[inch] | Equivalent<br>length<br>branch [ft] | Equivalent<br>length<br>through<br>[ft] |
|-------------------------------------------------------------------|-------------|-------------|-------------|-------------|-------------|-------------|-------------|-------------|-------------|-------------------------------------|-----------------------------------------|
| Uponor PP-RCT Reducing Tee, Cold<br>Potable, 6" x 6" x 4", SDR 11 | PR114756640 | 11.811      | 11.811      | 12.598      | 15.748      | 23.622      | 18.898      | 6.299       | 4.921       | 20.1                                | 5.4                                     |
| Uponor PP-RCT Reducing Tee, Cold<br>Potable, 8" x 8" x 4", SDR 11 | PR114758840 | 13.78       | 13.78       | 16.063      | 20          | 27.559      | 23.937      | 7.874       | 4.921       | 20.1                                | 6.7                                     |
| Uponor PP-RCT Reducing Tee, Cold<br>Potable, 8" x 8" x 6", SDR 11 | PR114758860 | 13.78       | 13.78       | 17.638      | 21.575      | 27.559      | 25.512      | 7.874       | 6.299       | 25.8                                | 6.7                                     |