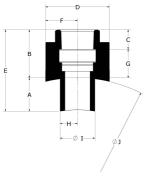

## Uponor PP-RCT transition saddles, female NPT (outlet fusion)



| Project information            |                 |
|--------------------------------|-----------------|
| Job name:                      | Location:       |
| Engineer:                      | Date submitted: |
| Contractor:                    | Submitted by:   |
| Manufacturer's representative: | Approved by:    |

## Technical data

Material PP-RCT Prop 65 label required? Yes



| Part name                                                                     | Part no.   | End Type 1    | End Type 2 |
|-------------------------------------------------------------------------------|------------|---------------|------------|
| Uponor PP-RCT Transition Saddle, 10" x 1", Female NPT, for Outlet Fusion      | PR47910010 | Saddle 10"    | FNPT 1"    |
| Uponor PP-RCT Transition Saddle, 10" x 1/2", Female NPT, for Outlet Fusion    | PR47910050 | Saddle 10"    | FNPT 1/2"  |
| Uponor PP-RCT Transition Saddle, 10" x 3/4", Female NPT, for Outlet Fusion    | PR47910075 | Saddle 10"    | FNPT 3/4"  |
| Uponor PP-RCT Transition Saddle, 1 1/2" x 1/2", Female NPT, for Outlet Fusion | PR4791550  | Saddle 1-1/2" | FNPT 1/2"  |
| Uponor PP-RCT Transition Saddle, 1 1/2" x 3/4", Fema