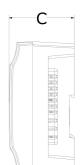

temperature using information transmitted from registered thermostats and system parameters.

| Part name                                                                                  | Part no. | A [inch] | B [inch]                   | C [inch] | D [inch] | Operating<br>voltage AC<br>[VAC] | Weight per<br>UOM<br>[lbs/UOM] |
|--------------------------------------------------------------------------------------------|----------|----------|----------------------------|----------|----------|----------------------------------|--------------------------------|
| Smatrix Pulse Expansion Module (M-262)                                                     | A3801262 | 6.417    | 4.331                      | 2.165    | 5.551    | 115                              | 0.61                           |
| Installation Related applications                                                          |          |          |                            |          |          |                                  |                                |
| Radiant                                                                                    |          |          |                            |          |          |                                  |                                |
| Refer to the Smatrix Pulse Installation and Operation Manual for installation information. |          |          | Hydronic Heating & Cooling |          |          |                                  |                                |