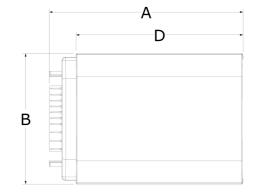

temperature using information transmitted from registered thermostats and system parameters.

| Part name                                                                                  | Part no. | A [inch] | B [inch]                   | C [inch] | D [inch] | Operating<br>voltage AC<br>[VAC] | Weight per<br>UOM<br>[lbs/UOM] |
|--------------------------------------------------------------------------------------------|----------|----------|----------------------------|----------|----------|----------------------------------|--------------------------------|
| Smatrix Pulse Expansion Module (M-262)                                                     | A3801262 | 6.417    | 4.331                      | 2.165    | 5.551    | 115                              | 0.61                           |
| Installation Related applications                                                          |          |          |                            |          |          |                                  |                                |
| Radiant                                                                                    |          |          |                            |          |          |                                  |                                |
| Refer to the Smatrix Pulse Installation and Operation Manual for installation information. |          |          | Hydronic Heating & Cooling |          |          |                                  |                                |