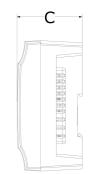

| Part name                              | Part no. | A [inch] | B [inch] | C [inch] | D [inch] | Operating voltage AC [VAC] | Weight per<br>UOM<br>[lbs/UOM] |
|----------------------------------------|----------|----------|----------|----------|----------|----------------------------|--------------------------------|
| Smatrix Pulse Expansion Module (M-262) | A3801262 | 6.417    | 4.331    | 2.165    | 5.551    | 115                        | 0.61                           |