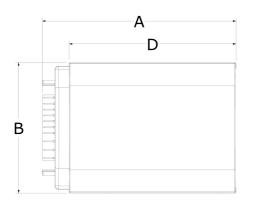

| Part name                              | Part no. | A [inch] | B [inch] | C [inch] | D [inch] | Operating voltage AC [VAC] | Weight per<br>UOM<br>[lbs/UOM] |
|----------------------------------------|----------|----------|----------|----------|----------|----------------------------|--------------------------------|
| Smatrix Pulse Expansion Module (M-262) | A3801262 | 6.417    | 4.331    | 2.165    | 5.551    | 115                        | 0.61                           |