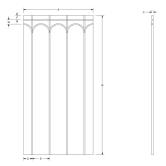

| Part name                                  | Part<br>no. | A [inch] | B [inch] | C [inch] | D [inch] | E [inch] | F [inch] | G<br>[inch] | Weight<br>per UOM<br>[lbs/UOM] |
|--------------------------------------------|-------------|----------|----------|----------|----------|----------|----------|-------------|--------------------------------|
| Xpress Trak Radiant Panel, 6" o.c., 4 runs | A5070641    | 23.622   | 47.244   | 0.63     | 2.953    | 5.906    | 1.488    | 1.457       | 1.45                           |