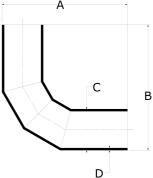

| Part name                                                | Part no.    | A<br>[inch] | B<br>[inch] | C<br>[inch] | D<br>[inch] | E<br>[inch] | F<br>[inch] | Equivalent<br>length<br>through<br>[ft] | End<br>Type<br>1 | End<br>Type<br>2 | Weight<br>per UOM<br>[lbs/UOM] |
|----------------------------------------------------------|-------------|-------------|-------------|-------------|-------------|-------------|-------------|-----------------------------------------|------------------|------------------|--------------------------------|
| Uponor PP-RCT 90 Elbow, Cold Potable, 6"<br>x 6", SDR 11 | PR114769060 | 22.402      | 22.402      | 6.299       | 0.573       | -           | -           | 17.2                                    | Butt 6"          | Butt 6"          | 12.58                          |
| Uponor PP-RCT 90 Elbow, Cold Potable, 8"<br>x 8", SDR 11 | PR114769080 | 23.937      | 23.937      | 7.874       | 0.717       | -           | -           | 20.4                                    | Butt 8"          | Butt 8"          | 20.14                          |