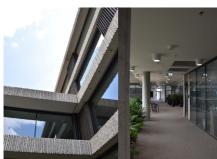

## The entire complex was planned using BIM technology

The new ČSOB bank headquarters for uses concrete core activation for heating and cooling. The entire building is equipped with a combination of the Contec and Contec ON systems. The Contec ON system is installed adjacent to the façade, while the Contec system is installed in the core of the building. The new headquarters building meets even the highest ecological standards in accordance with LEED Platinum international certification. The heating source are heat pumps with a total of 173 150 m-deep boreholes. The building complex comprises several "freestanding" buildings connected by a central atrium. The entire complex was planned and continues to be operated using BIM technology.