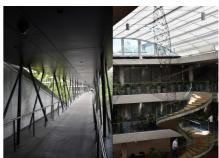

## The entire complex was planned using BIM technology

The new ČSOB bank headquarters for uses concrete core activation for heating and cooling. The entire building is equipped with a combination of the Contec and Contec ON systems. The Contec ON system is installed adjacent to the façade, while the Contec system is installed in the core of the building. The new headquarters building meets even the highest ecological standards in accordance with LEED Platinum international certification. The heating source are heat pumps with a total of 173 150 m-deep boreholes. The building complex comprises several "freestanding" buildings connected by a central atrium. The entire complex was planned and continues to be operated using BIM technology.