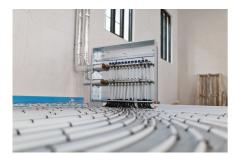

#### Underfloor heating for comfortable and effiicient office working environment

Uponor pipes laid by Hofmann & Ollinger, Mettlach-Wehingen, for underfloor heating and cooling ensure a comfortable temperature throughout the 4,000 square meter area. The drinking water installation, including the distribution and riser pipes, was also brought up to the latest state of the art with Uponor pipes in sizes 16-75.