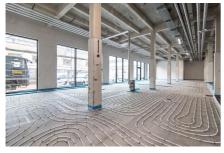

#### Underfloor heating for comfortable and effiicient office working environment

Uponor pipes laid by Hofmann & Ollinger, Mettlach-Wehingen, for underfloor heating and cooling ensure a comfortable temperature throughout the 4,000 square meter area. The drinking water installation, including the distribution and riser pipes, was also brought up to the latest state of the art with Uponor pipes in sizes 16-75.