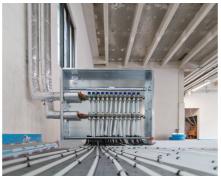

#### Underfloor heating for comfortable and effiicient office working environment

Uponor pipes laid by Hofmann & Ollinger, Mettlach-Wehingen, for underfloor heating and cooling ensure a comfortable temperature throughout the 4,000 square meter area. The drinking water installation, including the distribution and riser pipes, was also brought up to the latest state of the art with Uponor pipes in sizes 16-75.