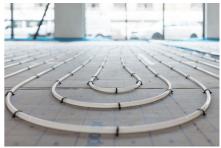

### Underfloor heating for office and conference center

The upper two floors are used as an office and conference center with open structures and a variety of meeting rooms that promote communication and collaboration among all employees. On the first floor, a "marketplace" has been created that is freely accessible to guests, tourists and customers, where products from the extensive Villeroy & Boch portfolio and

#### Underfloor heating for comfortable and effiicient office working environment

Uponor pipes laid by Hofmann & Ollinger, Mettlach-Wehingen, for underfloor heating and cooling ensure a comfortable temperature throughout the 4,000 square meter area. The drinking water installation, including the distribution and riser pipes, was also brought up to the latest state of the art with Uponor pipes in sizes 16-75.