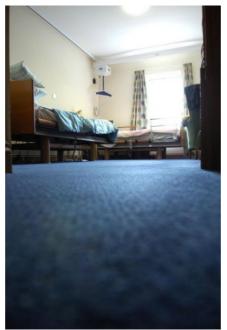

#### UFH is ideal for nursing projects due to its

flexibility, high efficiency rating and low running costs. In particular; large buildings benefit from underfloor heating because heat is only applied to the occupied space, radiating from the floor upwards. In an environment where the occupants need to be kept as comfortable as possible, UFH radiates heat upwards virtually mimicking the ideal heat pattern for human comfort, employing a cool head, warm feet approach. A radiator circulates the heat around the room often resulting in hot and cold spots and also circulates dust and bacteria.