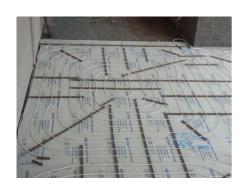

### An industrial underfloor heating system in fact

Headquarters of the company Eurom located in Brno Slatina includes administrative, storage and production facilities. It is a standalone building hall type, which is divided into two parts. The first part consists of administration and facilities. The second part consists of single-storey building with two-aisle production hall (the building footprint 78 x 36 m). Throw the center of each vessel leads communication area, around which individual manufacturing cells are concentrated. Both vessels are heated by an industrial underfloor heating system.

Underfloor heating: Uponor PE-Xa pipes 25 x 2.3 mm in clamp track

Floor Construction: Double Layer, steel fibre concrete.