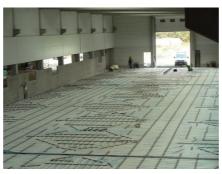

### An industrial underfloor heating system in fact

Headquarters of the company Eurom located in Brno Slatina includes administrative, storage and production facilities. It is a standalone building hall type, which is divided into two parts. The first part consists of administration and facilities. The second part consists of single-storey building with two-aisle production hall (the building footprint 78 x 36 m). Throw the center of each vessel leads communication area, around which individual manufacturing cells are concentrated. Both vessels are heated by an industrial underfloor heating system.

Underfloor heating: Uponor PE-Xa pipes 25 x 2.3 mm in clamp track

Floor Construction: Double Layer, steel fibre concrete.