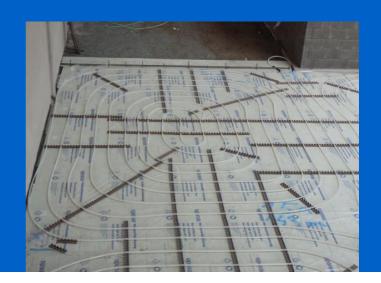

### An industrial underfloor heating system in fact

Headquarters of the company Eurom located in Brno Slatina includes administrative, storage and production facilities. It is a standalone building hall type, which is divided into two parts. The first part consists of administration and facilities. The second part consists of single-storey building with two-aisle production hall (the building footprint 78 x 36 m). Throw the center of each vessel leads communication area, around which individual manufacturing cells are concentrated. Both vessels are heated by an industrial underfloor heating system.

Underfloor heating: Uponor PE-Xa pipes 25 x 2.3 mm in clamp track

Floor Construction: Double Layer, steel fibre concrete.