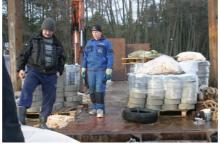

Kustavin Asentajat Ky won the installation contract. The excavator contractor of the project was Vestiö Oy. The water pressure pipe used in installation was Uponor's ProFuse pressure pipe for drinking water. The diameter of the pipe is Ø 110 mm.