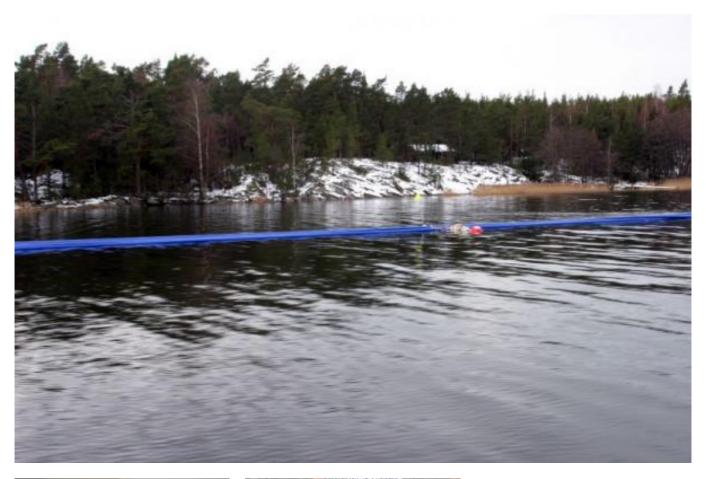

The most interesting part of the project is that the pressure pipe line is installed into the sea, and even to the bottom of the sea. When working at the sea, the weather is always the key question. It can delay the installation radically.

Kustavin Asentajat Ky won the installation contract. The excavator contractor of the project was Vestiö Oy. The water pressure pipe used in installation was Uponor's ProFuse pressure pipe for drinking water. The diameter of the pipe is Ø 110 mm.