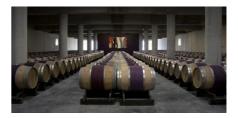

### **Glenelly wine cellar, South Africa**

Cape Town wine farm features South Africa's first TABS project and setzs new standards to the construction industry.

#### contractor

Afripex Unit 1 8 Daytona Road Killarney Gardens South Africa

The Glenelly Estate is in the Idas Valley, located in Stellenbosch, on the southern slopes of the Simonsberg Mountain. Its origins date back to the seventeenth century. In 2003 May de Lencquesaing, seeing great potential in the terroir of the 128 hectares Glenelly farm, decides to invest in this young republic and acquires the estate from the Garlick family.

Internationally considered as a benchmark in climate engineering, Glenelly Estate is a winery that features South Africa's first TABS (Thermally activated building systems) project and sets new standards to the construction industry in terms of innovation and climate engineering.

The successful operation of the project has defined new boundaries for TABS as a technology and has proven it's functionality in harsh South African summer climate. A total area of 3000 m2 is activated by circulating water through the structure of the building. Thermal inertia of the 1600 tonnes of concrete controlled by sophisticated logic plays a significant role in the detailed design.