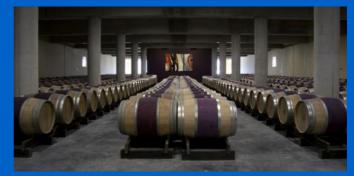

### **Glenelly wine cellar, South Africa**

Cape Town wine farm features South Africa's first TABS project and setzs new standards to the construction industry.

Internationally considered as a benchmark in climate engineering, Glenelly Estate is a winery that features South Africa's first TABS (Thermally activated building systems) project and sets new standards to the construction industry in terms of innovation and climate engineering.

The successful operation of the project has defined new boundaries for TABS as a technology and has proven it's functionality in harsh South African summer climate. A total area of 3000 m2 is activated by circulating water through the structure of the building. Thermal inertia of the 1600 tonnes of concrete controlled by sophisticated logic plays a significant role in the detailed design.