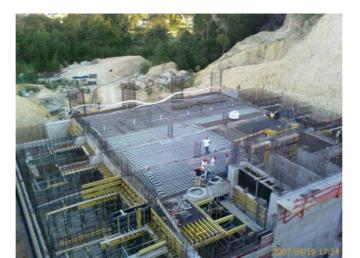

The successful operation of the project has defined new boundaries for TABS as a technology and has proven it's functionality in harsh South African summer climate. A total area of 3000 m2 is activated by circulating water through the structure of the building. Thermal inertia of the 1600 tonnes of concrete controlled by sophisticated logic plays a significant role in the detailed design.