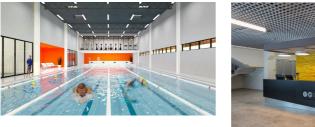

## **Short description**

In general, the object is complicated: track and field sector, 100m running track, weightlifting hall, fitness hall, sport games hall, swimming pool 25 m with 4 lanes, children swimming pool, SPA zone. It serves as a sport centre for athletes of Latvia, who bring name of Latvia into repute, winning the Olympic medals and winning places in the world-level competitions. It is a training centre for lugers, skeleton racers, bobsleigh racers and others. Also, the complex is designed for sport development of children and youth, ensuring the life quality of municipality residents. The functionally various sport and leisure zones of the object are designed to ensure the opportunity to use them all simultaneously or separately. The unusual solution for Latvia is a closed 100 m long running track for a training of bobsleigh racers – it is located on the level of the 2nd storey of the complex. Uponor products used for underfloor heating system as well as automation.