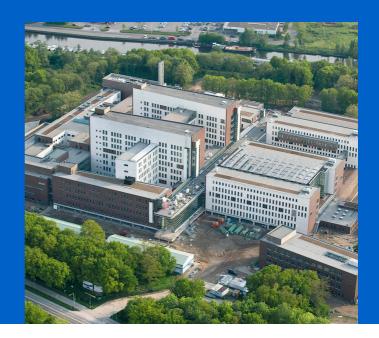

## Meander

Large, modern and fitted with the latest in air conditioning technologies. In 2012, construction work got underway on a new world class hospital on Maatweg in the Dutch city of Amersfoort. The building has since been handed over, and patients can now be better accommodated than at the old sites in Amersfoort.

### Datos del proyecto:

Location Finalización

Amersfoort, Netherlands 2013

Tipo de edificio Product systems

Edificio público Climatización Invisible

Dirección Tipo de proyecto

Meander Medical Centre Obra nueva

#### Colaboradores

Fitters: Burgers Ergon Installatietechniek

The Meander Medical Centre's two old buildings were 50-60 years old. As the hospitals were highly antiquated, the decision was made to build a new one. The new-build site replaces the old sites and houses the latest technology. This will once again enable the hospital to go on far into the future. Using techniques including concrete core activation a pleasant, comfortable