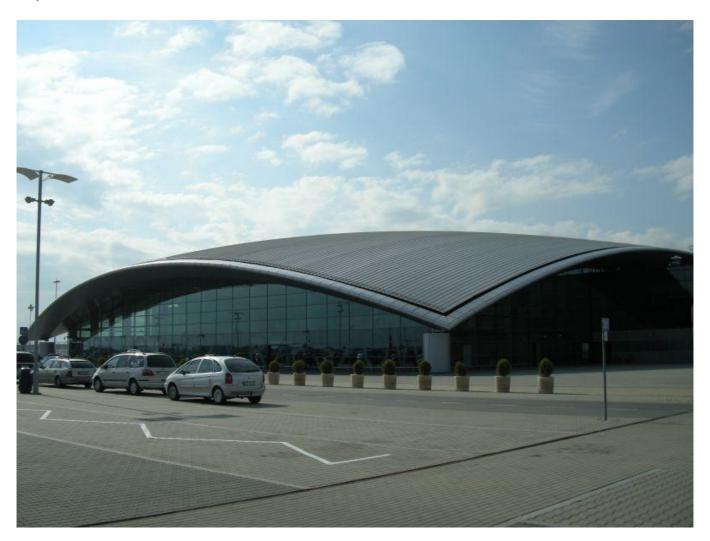

# Airport in Rzeszów

The International Rzeszów-Jasionka Airport is situated in the Podkarpacie Province – one of the most beautiful regions of Poland.

### Datos del proyecto:

Location Finalización

Rzeszów, Poland 2012

Tipo de edificio Product systems

Edificio público Climatización Invisible

Dirección Tipo de proyecto

Jasionka 942 Obra nueva

Considering the constant, successive development of Rzeszów – Jasionka, one cannot ignored new heavy investments such as a new administrative - technical base, petrol station and - above all – the refurbished and extended runway (3200 meter long and 45 meter wide), the second apron, as well as, taxiway. The most awaited investment in the Rzeszów-Jasionka Airport was the construction of a new passenger terminal building. After 15 months of construction, on 8 May 2012, the passenger service was moved to the new passenger terminal, which significantly changed the image of the Rzeszów-Jasionka Airport. One building combined departures and arrivals, which were supported by technical and commercial infrastructure. The New Terminal Building has three floors above ground and one underground.